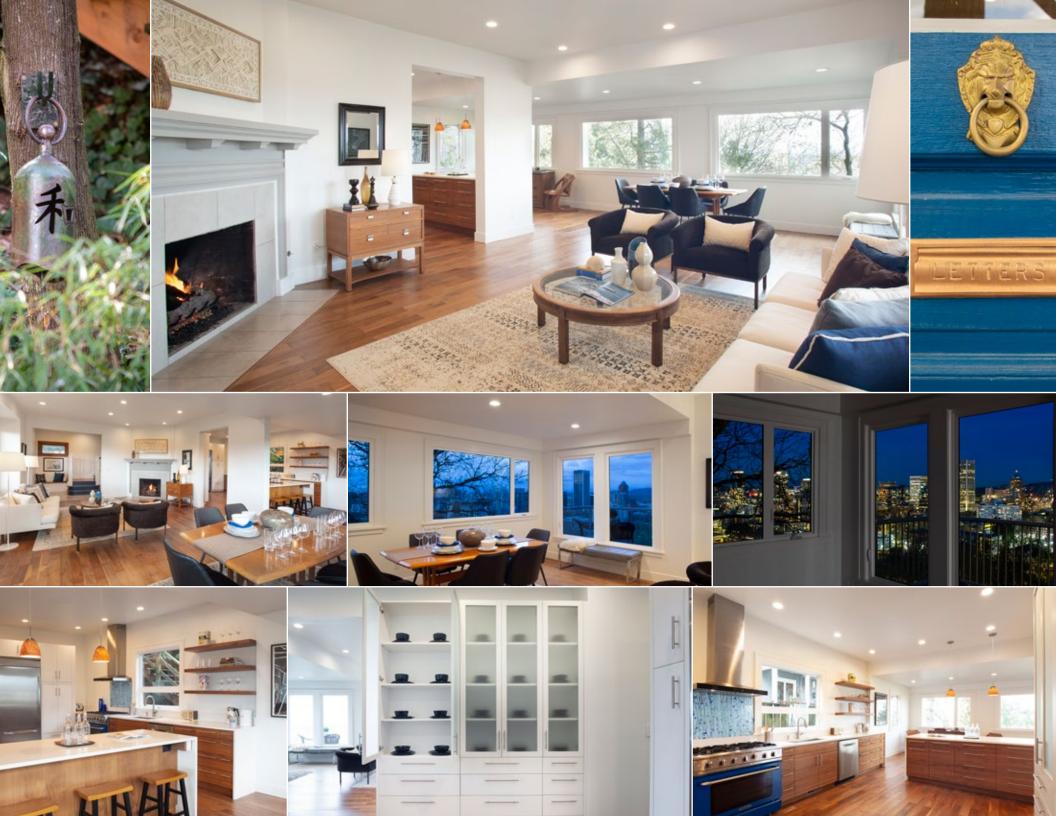

Inside the harmonious floorplan designed for big views features gorgeous black walnut floors on main level, living & dining areas, real cook's spacious dream kitchen with ommercial range, well-appointed prep & eating bar, built-ins & high end appliances. Upstairs enjoy elegant primary suite with full bath, expansive hallway of closets, and romantic private balcony with panoramic City views. Secondary bedroom enjoys big views, plus second full bath.Quiet office area with picturesque private deck, and staircase to attic for art studio or storage. Expansive lower level can be used as separate stylish loft style apartment with kitchen, full bath, and private entrance, or enjoy as remarkable creative space, family room, guest suite, or home office.

This contemporary space is alive with inspiration from the natural light through walls of view windows. Once here you won't want to leave, but rest assured you are only a short distance to Portland's popular PSU Farmer's Market, the Cultural District, and all the City has to offer. Awake to sunrise over Mt Hood each morning, while the peaceful starry nights will cradle you to dreamland. One-of-a-kind creative escape in middle of City for artists of all stripes!