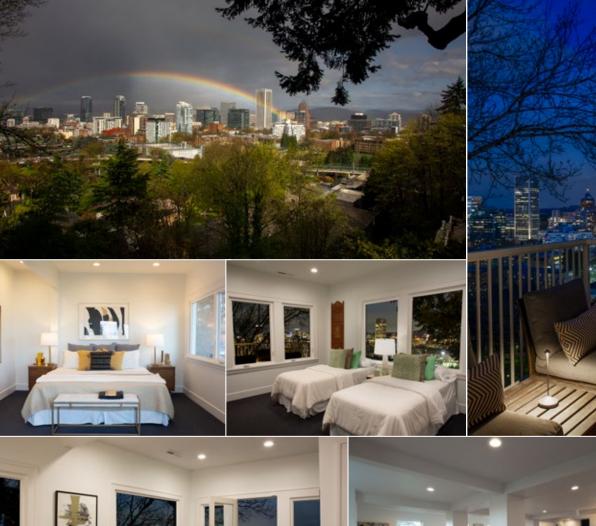

Dynamic ever-changing city & mountain views are so close you'll feel like you can reach out and touch them! This quiet stretch of SW College St runs the one-way ridge overlooking the City from SW 16th down to SW Cardinell. Direct view to majestic Mt Hood & the sparkling cityscape is as romantic as it gets when night falls.

Inside the harmonious floorplan designed for big views features gorgeous black walnut floors on main level, living & dining areas, real cook's spacious dream kitchen with ommercial range, well-appointed prep & eating bar, built-ins & high end appliances. Upstairs enjoy elegant primary suite with full bath, expansive hallway of closets, and romantic private balcony with panoramic City views. Secondary bedroom enjoys big views, plus second full bath.Quiet office area with picturesque private deck, and staircase to attic for art studio or storage. Expansive lower level can be used as separate stylish loft style apartment with kitchen, full bath, and private entrance, or enjoy as remarkable creative space, family room, guest suite, or home office.