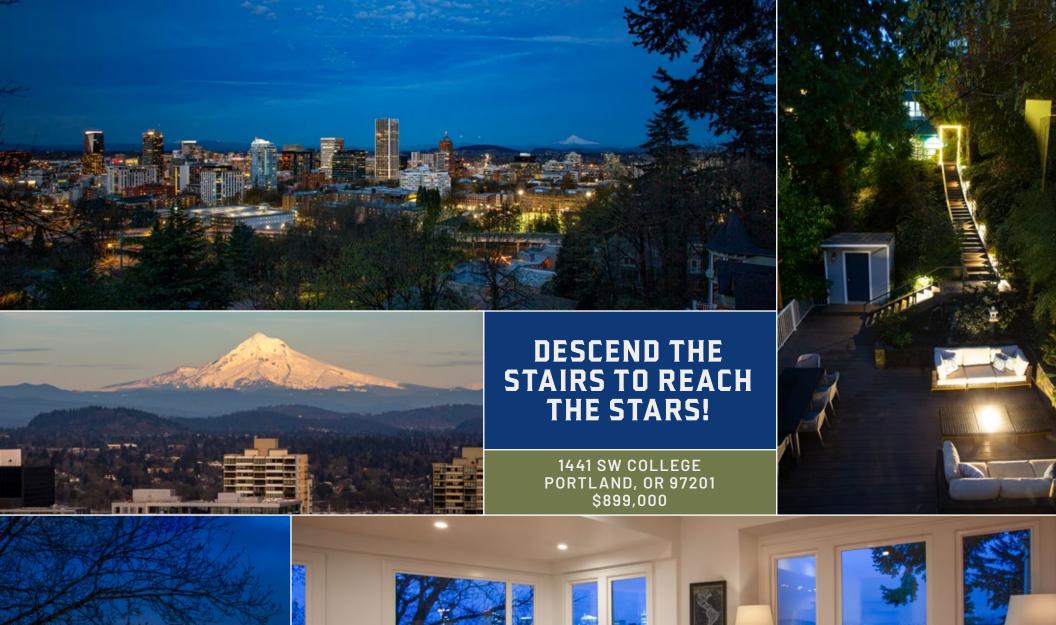

Dynamic ever-changing city & mountain views are so close you'll feel like you can reach out and touch them! This quiet stretch of SW College St runs the one-way ridge overlooking the City from SW 16th down to SW Cardinell. Direct view to majestic Mt Hood & the sparkling cityscape is as romantic as it gets when night falls.

Architect reimagined and rebuilt turn-of-the-century home w/stylish open-concept interior design, re-engineering the structure incl substantial traditional foundation. Access to this private retreat requires walking down wide stairway to home, but absolutely worth the walk! Two-lot parcel of 8,600 SF enhanced by lush landscape and expansive patio seamlessly extends living space outdoors.