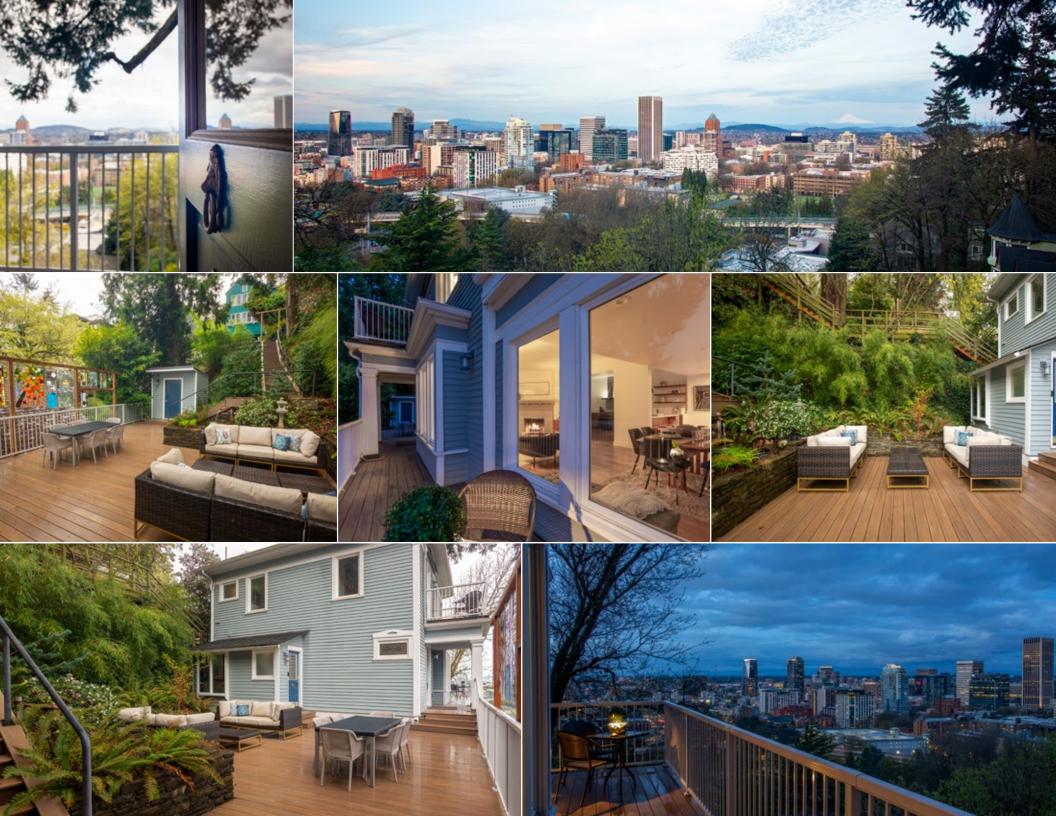

Dynamic ever-changing city & mountain views are so close you'll feel like you can reach out and touch them! This quiet stretch of SW College St runs the one-way ridge overlooking the City from SW 16th down to SW Cardinell. Direct view to majestic Mt Hood & the sparkling cityscape is as romantic as it gets when night falls.

Architect reimagined and rebuilt turn-of-the-century home w/stylish open-concept interior design, re-engineering the structure incl substantial traditional foundation. Access to this private retreat requires walking down wide stairway to home, but absolutely worth the walk! Two-lot parcel of 8,600 SF enhanced by lush landscape and expansive patio seamlessly extends living space outdoors.

This contemporary space is alive with inspiration from the natural light through walls of view windows. Once here you won't want to leave, but rest assured you are only a short distance to Portland's popular PSU Farmer's Market, the Cultural District, and all the City has to offer. Awake to sunrise over Mt Hood each morning, while the peaceful starry nights will cradle you to dreamland. One-of-a-kind creative escape in middle of City for artists of all stripes!