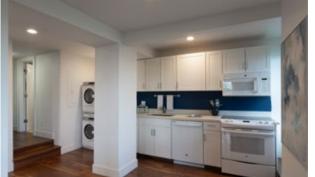

Inside the harmonious floorplan designed for big views features gorgeous black walnut floors on main level, living & dining areas, real cook's spacious dream kitchen with ommercial range, well-appointed prep & eating bar, built-ins & high end appliances. Upstairs enjoy elegant primary suite with full bath, expansive hallway of closets, and romantic private balcony with panoramic City views. Secondary bedroom enjoys big views, plus second full bath.Quiet office area with picturesque private deck, and staircase to attic for art studio or storage. Expansive lower level can be used as separate stylish loft style apartment with kitchen, full bath, and private entrance, or enjoy as remarkable creative space, family room, guest suite, or home office.