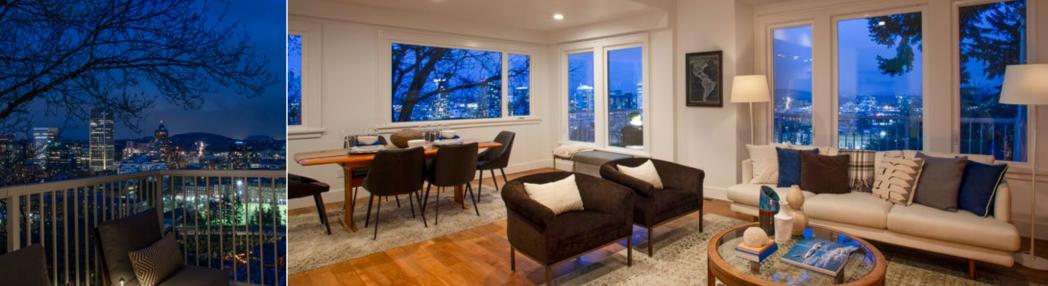

Inside the harmonious floorplan designed for big views features gorgeous black walnut floors on main level, living & dining areas, real cook's spacious dream kitchen with ommercial range, well-appointed prep & eating bar, built-ins & high end appliances. Upstairs enjoy elegant primary suite with full bath, expansive hallway of closets, and romantic private balcony with panoramic City views. Secondary bedroom enjoys big views, plus second full bath.Quiet office area with picturesque private deck, and staircase to attic for art studio or storage. Expansive lower level can be used as separate stylish loft style apartment with kitchen, full bath, and private entrance, or enjoy as remarkable creative space, family room, guest suite, or home office.

This contemporary space is alive with inspiration from the natural light through walls of view windows. Once here you won't want to leave, but rest assured you are only a short distance to Portland's popular PSU Farmer's Market, the Cultural District, and all the City has to offer. Awake to sunrise over Mt Hood each morning, while the peaceful starry nights will cradle you to dreamland. One-of-a-kind creative escape in middle of City for artists of all stripes!