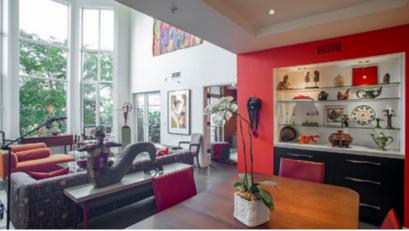

What sets this particular unit apart is the dramatic 19 foot floor to ceiling window wall and 19 foot limestone fronted fireplace in the main living area. The volume of space and natural light is extraordinary.

Ideal for art collectors, there is expansive wall space to display art. The home was retrofitted with a stunning lighting design, including fine gallery lighting.

The two floor, 1977 SF, townhouse plan rarely comes to market, and has the advantage of elevator access to both levels, and allows wood flooring throughout. There is a bedroom suite with full bath, dressing room, and outdoor private patio or balcony on each level. At the main level entry there is a guest bath and coat closet. This home is perfect for entertaining as one room flows to the next.