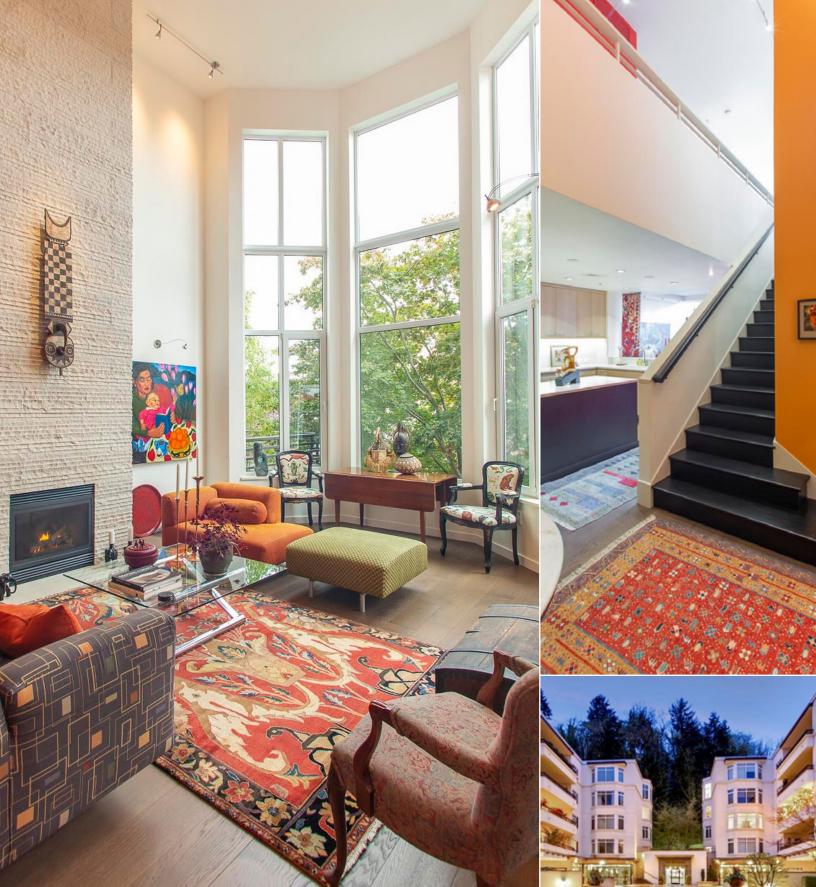

What sets this particular unit apart is the dramatic 19 foot floor to ceiling window wall and 19 foot limestone fronted fireplace in the main living area. The volume of space and natural light is extraordinary.

Ideal for art collectors, there is expansive wall space to display art. The home was retrofitted with a stunning lighting design, including fine gallery lighting.

The two floor, 1977 SF, townhouse plan rarely comes to market, and has the advantage of elevator access to both levels, and allows wood flooring throughout. There is a bedroom suite with full bath, dressing room, and outdoor private patio or balcony on each level. At the main level entry there is a guest bath and coat closet. This home is perfect for entertaining as one room flows to the next.

Upstairs you will find a lofted family room/office/media area overlooking the main level, with built in bookshelves and desk alcove. Beautiful views out the big windows or down to the main level below. There is also a laundry room upstairs with storage and utility sink. The unit includes two full size parking spaces and a large private storage room.