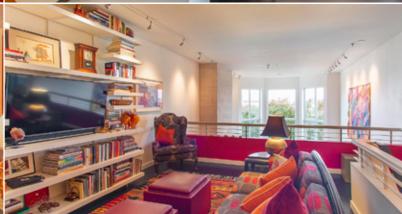

Upstairs you will find a lofted family room/office/media area overlooking the main level, with built in bookshelves and desk alcove. Beautiful views out the big windows or down to the main level below. There is also a laundry room upstairs with storage and utility sink. The unit includes two full size parking spaces and a large private storage room.