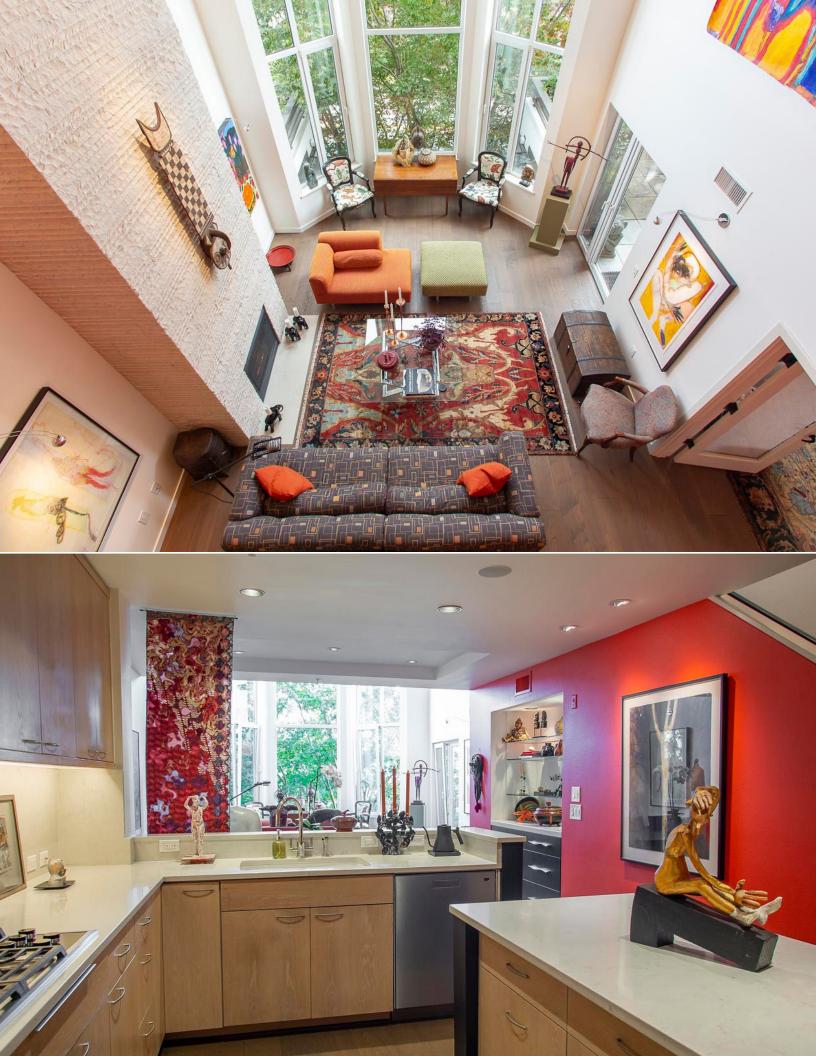

What sets this particular unit apart is the dramatic 19 foot floor to ceiling window wall and 19 foot limestone fronted fireplace in the main living area. The volume of space and natural light is extraordinary.

Ideal for art collectors, there is expansive wall space to display art. The home was retrofitted with a stunning lighting design, including fine gallery lighting.

The two floor, 1977 SF, townhouse plan rarely comes to market, and has the advantage of elevator access to both levels, and allows wood flooring throughout. There is a bedroom suite with full bath, dressing room, and outdoor private patio or balcony on each level. At the main level entry there is a guest bath and coat closet. This home is perfect for entertaining as one room flows to the next.

The spacious gourmet kitchen has a central location and thus refined in its aesthetic to blend seamlessly with the open floorplan. Marble quartz slab counters, custom outfitted cabinetry, pantry closet, stainless appliances, quality gas range. The formal dining area is defined with ceiling detail and features a beautiful alcove with ebony cabinetry and glass display shelves.