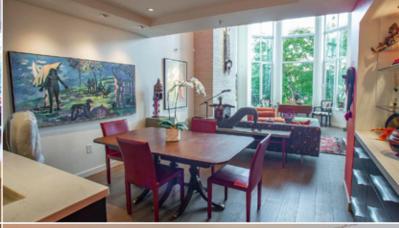

Ideal for art collectors, there is expansive wall space to display art. The home was retrofitted with a stunning lighting design, including fine gallery lighting.

The two floor, 1977 SF, townhouse plan rarely comes to market, and has the advantage of elevator access to both levels, and allows wood flooring throughout. There is a bedroom suite with full bath, dressing room, and outdoor private patio or balcony on each level. At the main level entry there is a guest bath and coat closet. This home is perfect for entertaining as one room flows to the next.

The spacious gourmet kitchen has a central location and thus refined in its aesthetic to blend seamlessly with the open floorplan. Marble quartz slab counters, custom outfitted cabinetry, pantry closet, stainless appliances, quality gas range. The formal dining area is defined with ceiling detail and features a beautiful alcove with ebony cabinetry and glass display shelves.