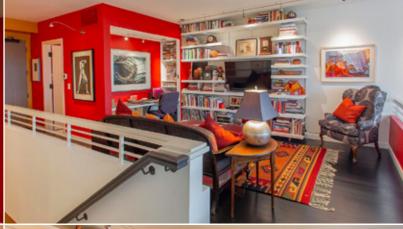

Upstairs you will find a lofted family room/office/media area overlooking the main level, with built in bookshelves and desk alcove. Beautiful views out the big windows or down to the main level below. There is also a laundry room upstairs with storage and utility sink. The unit includes two full size parking spaces and a large private storage room.

The Westover comes with various amenities including a sophisticated, secure walk-in entry with waiting area. There are guest parking spots in the entry courtyard.

The community spaces are maintained with pride and include an exercise/weight room, library, meeting and party rooms. There are two spacious elevators on both the north and south wing of building. The building and individual units are exceptionally quiet with an engaged and well run HOA.