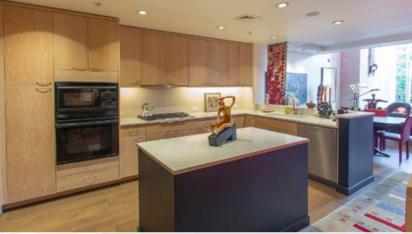

The spacious gourmet kitchen has a central location and thus refined in its aesthetic to blend seamlessly with the open floorplan. Marble quartz slab counters, custom outfitted cabinetry, pantry closet, stainless appliances, quality gas range. The formal dining area is defined with ceiling detail and features a beautiful alcove with ebony cabinetry and glass display shelves.