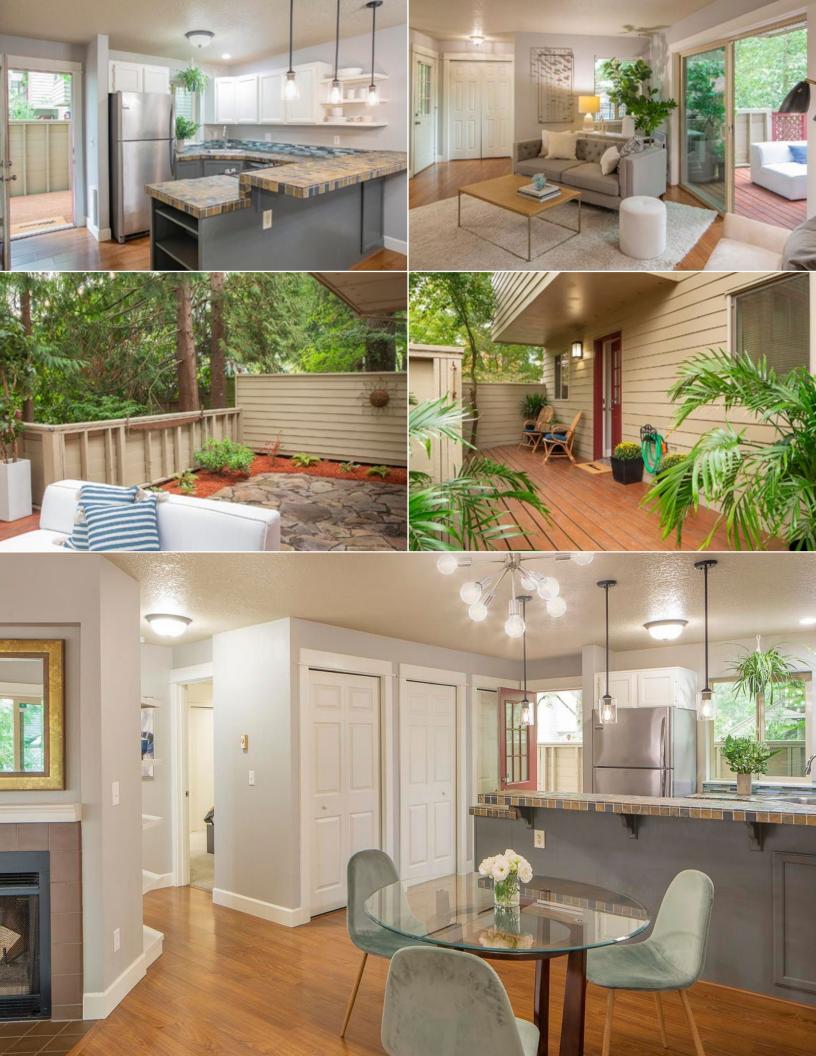

2815 NW UPSHUR STREET, UNIT A, PORTLAND, OREGON 97210 | \$459,950

A rare private corner unit in a peaceful complex with two private patios. One-level living with morning sun on east deck from the kitchen, sunset views on the west patio from the living room. Wood burning fireplace and remodeled kitchen including stainless steel appliances.

Carport with bike storage. Washer and dryer in unit. Explore Lower Macleay and Forest Park trails just moments from the doorstep. One block to popular NW Thurman street shops, cafes & public transportation. Away from it all in the heart of the city with a walk score of 92.