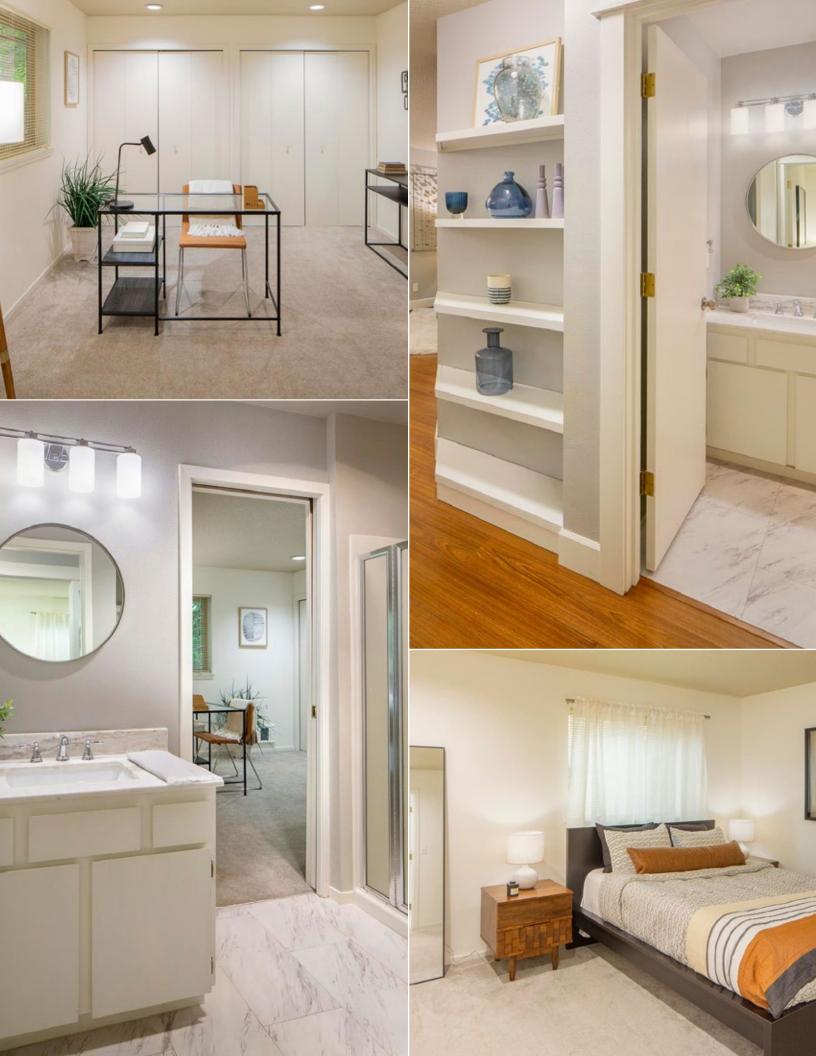

2815 NW UPSHUR STREET, UNIT A, PORTLAND, OREGON 97210 | \$459,950

A rare private corner unit in a peaceful complex with two private patios. One-level living with morning sun on east deck from the kitchen, sunset views on the west patio from the living room. Wood burning fireplace and remodeled kitchen including stainless steel appliances.