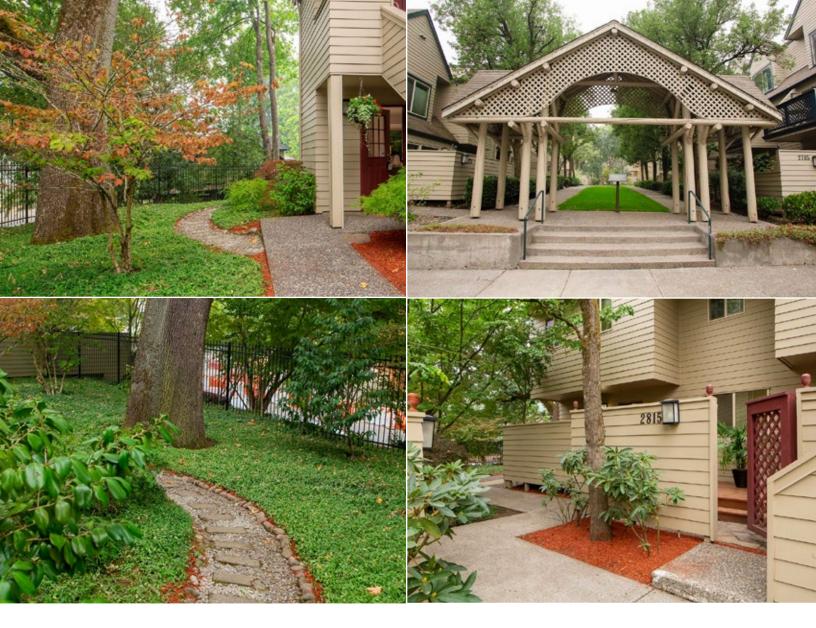

Carport with bike storage. Washer and dryer in unit. Explore Lower Macleay and Forest Park trails just moments from the doorstep. One block to popular NW Thurman street shops, cafes & public transportation. Away from it all in the heart of the city with a walk score of 92.