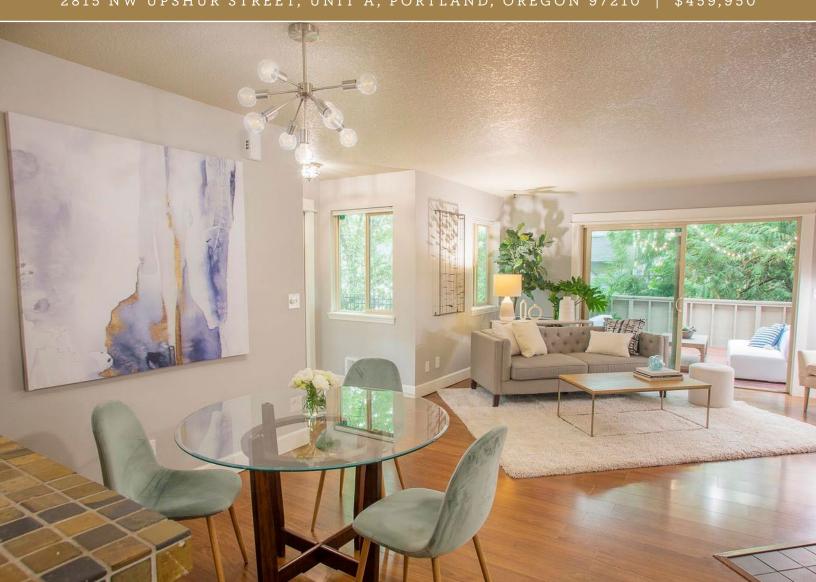

2815 NW UPSHUR STREET, UNIT A, PORTLAND, OREGON 97210 | \$459,950

A rare private corner unit in a peaceful complex with two private patios. One-level living with morning sun on east deck from the kitchen, sunset views on the west patio from the living room. Wood burning fireplace and remodeled kitchen including stainless steel appliances.