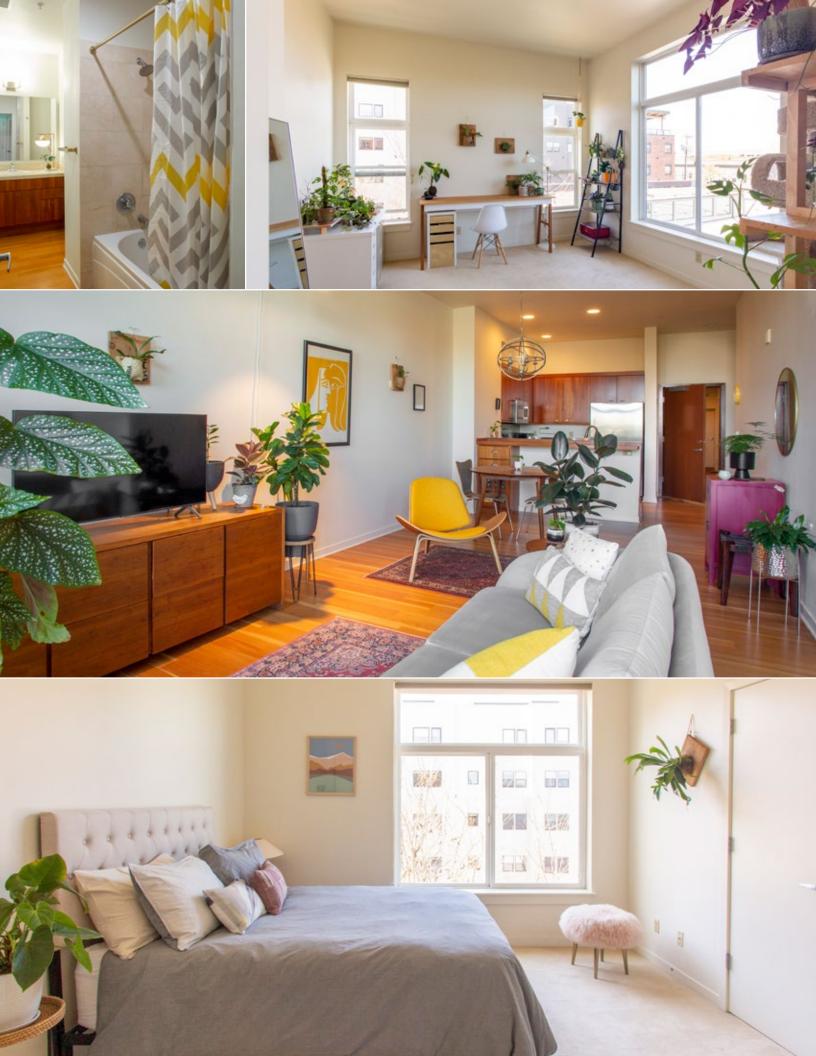

Open Kitchen with eating bar, stainless steel counters and appliances and solid cherry

cabinets. Primary bedroom features walk-in closet, large bathroom, laundry. 2nd bedroom features large closet. Central air conditioning, secure parking, private storage room. Peaceful living just a stone's throw to shops, restaurants, city hangouts, Wallace Park & Forest Park trails. Property Tax/Yr: \$7,535.93. Monthly HOA \$400.00.