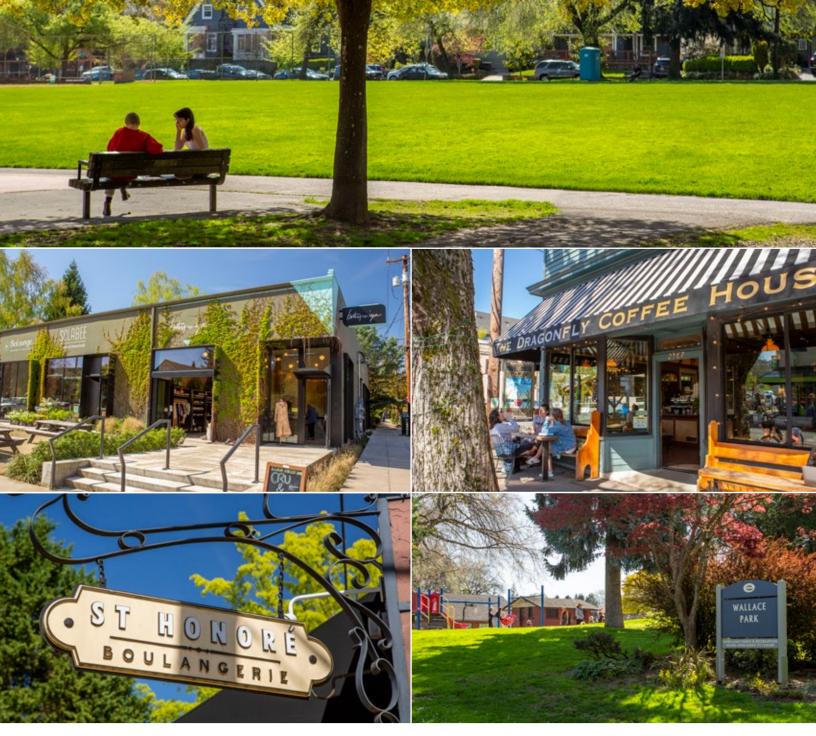

## POPULAR THURMAN HOUSE CONDOS

**FOREST** 

**BOUTIQUE 12 UNIT BLDG IN BEST LOCATION!** 

2537 NW THURMAN #203 • \$515,000

Popular Thurman House Condos in the best NW Portland location. Quiet, 12-unit high-quality boutique building. Sleekly styled interior, 10' ceilings, Doug fir floors, bright NW corner. Remarkable windows & balcony doors allow outside in.

Open Kitchen with eating bar, stainless steel counters and appliances and solid cherry

cabinets. Primary bedroom features walk-in closet, large bathroom, laundry. 2nd bedroom features large closet. Central air conditioning, secure parking, private storage room. Peaceful living just a stone's throw to shops, restaurants, city hangouts, Wallace Park & Forest Park trails. Property Tax/Yr: \$7,535.93. Monthly HOA \$400.00.