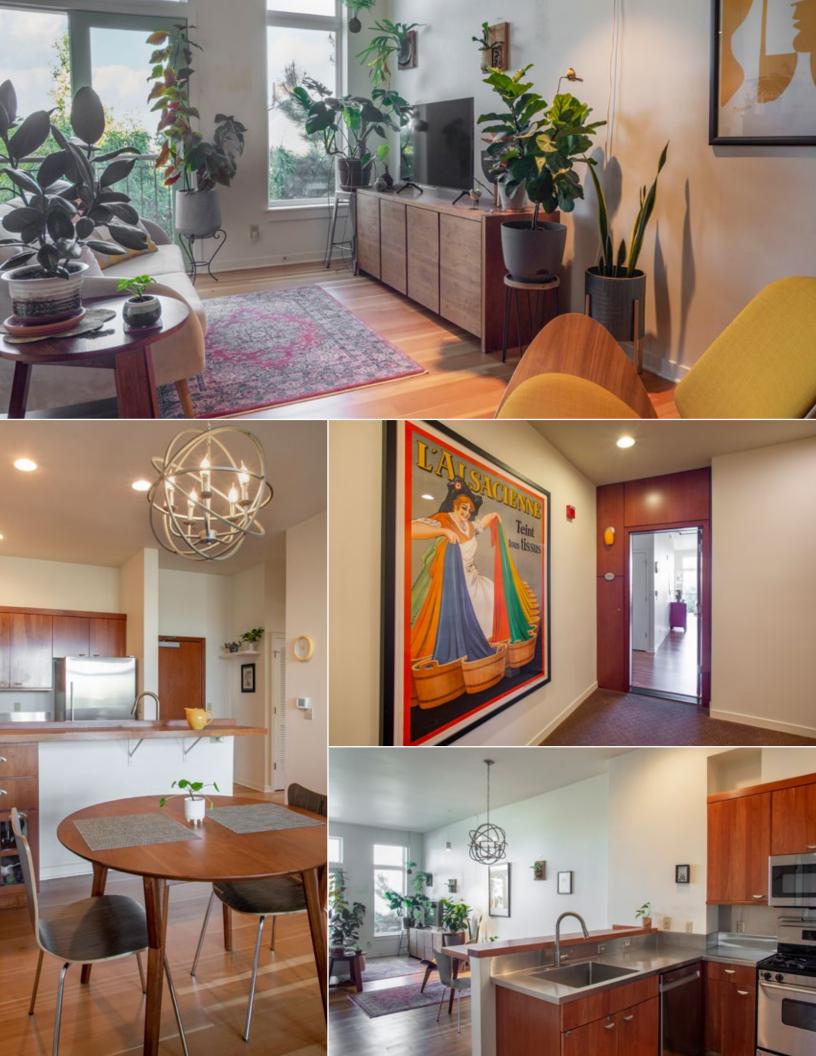

Open Kitchen with eating bar, stainless steel counters and appliances and solid cherry

cabinets. Primary bedroom features walk-in closet, large bathroom, laundry. 2nd bedroom features large closet. Central air conditioning, secure parking, private storage room. Peaceful living just a stone's throw to shops, restaurants, city hangouts, Wallace Park & Forest Park trails. Property Tax/Yr: \$7,535.93. Monthly HOA \$400.00.