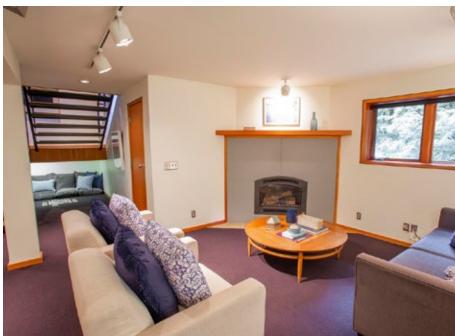

The light filled public rooms feature cathedral Venetian plastered ceilings, an open floor plan with dramatic dining/ gathering room, a living room floating in the clouds, and two covered outdoor living spaces. One perfect for sunrise over Mt Hood and one with fireplace facing forest for gathering later in the day. Four bedrooms, three bathrooms, ample spaces for media, game room, offices, & studio space.