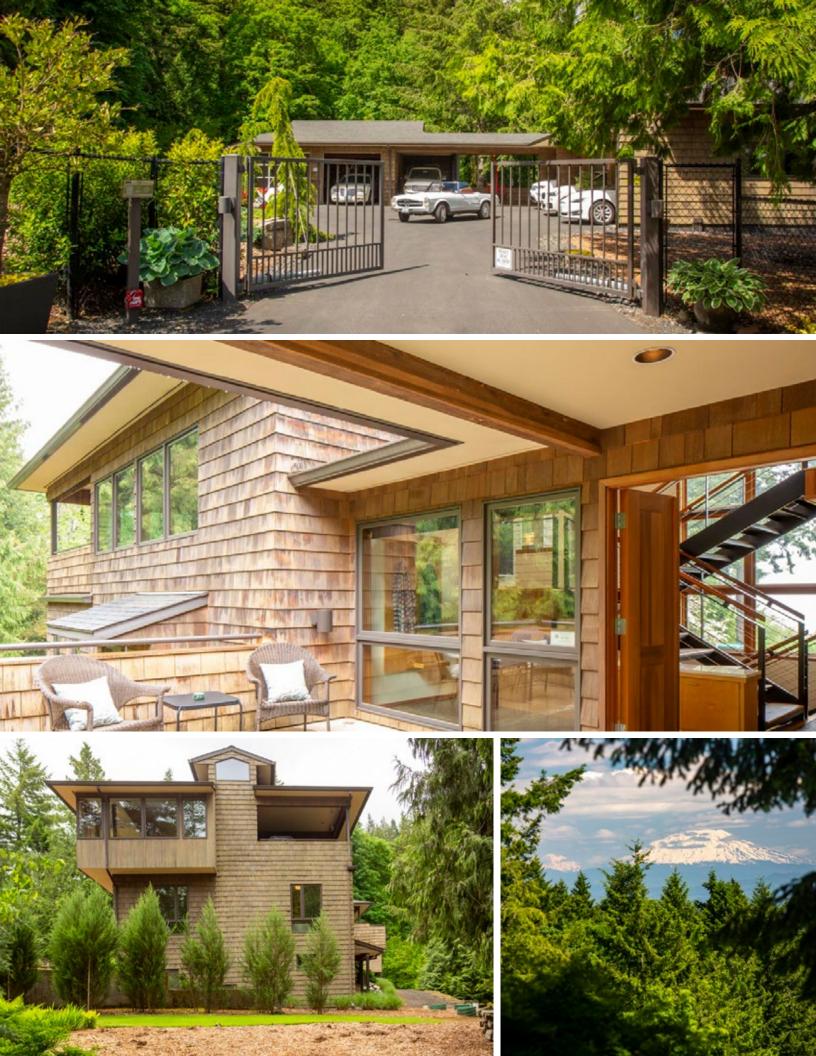

## PRIVATE, TRANQUIL FOREST OASIS WITH 3.77 ACRES JUST MINUTES FROM THE CITY.

841 NW SPRING AVE PORTLAND, OREGON • \$2,500,000

Just minutes from downtown your own private 3.77 acre arboretum welcomes you home with stunning Mt. Hood and Columbia River views.

A place of privacy, peace and tranquility inspired by a Forest Service lookout, the architects created a timeless structure embracing rustic tradition, highly reflective of the Forest Service philosophy of harmony, utility, and use of natural materials, coupled with engineer-worthy modern technologies, and understated elegance.

A dream for car enthusiasts, through the electric gates, you'll find plenty of space for all your favorite toys, with eight garage and carport spaces and workshops on site. A perfect home filled with spaces for creating, working, entertaining, and escaping to your own sanctuary.