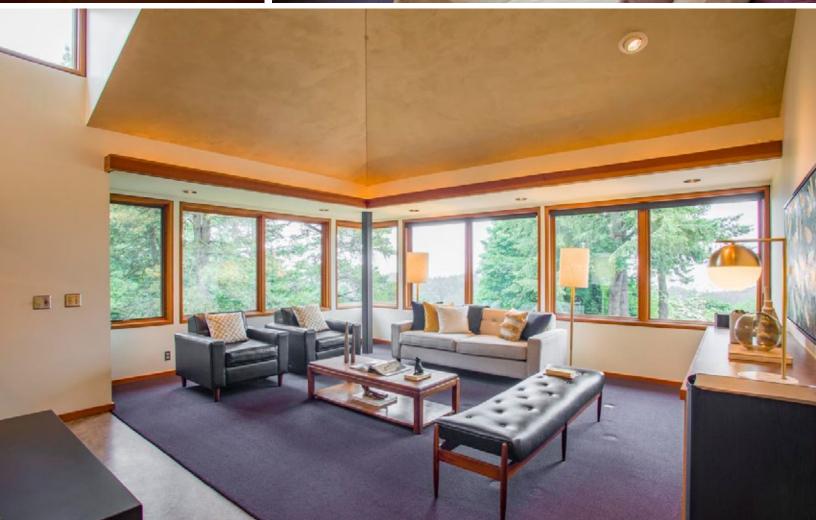

The light filled public rooms feature cathedral Venetian plastered ceilings, an open floor plan with dramatic dining/ gathering room, a living room floating in the clouds, and two covered outdoor living spaces. One perfect for sunrise over Mt Hood and one with fireplace facing forest for gathering later in the day. Four bedrooms, three bathrooms, ample spaces for media, game room, offices, & studio space.