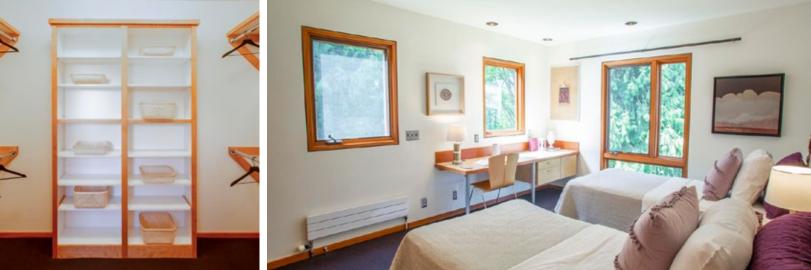

The light filled public rooms feature cathedral Venetian plastered ceilings, an open floor plan with dramatic dining/ gathering room, a living room floating in the clouds, and two covered outdoor living spaces. One perfect for sunrise over Mt Hood and one with fireplace facing forest for gathering later in the day. Four bedrooms, three bathrooms, ample spaces for media, game room, offices, & studio space.