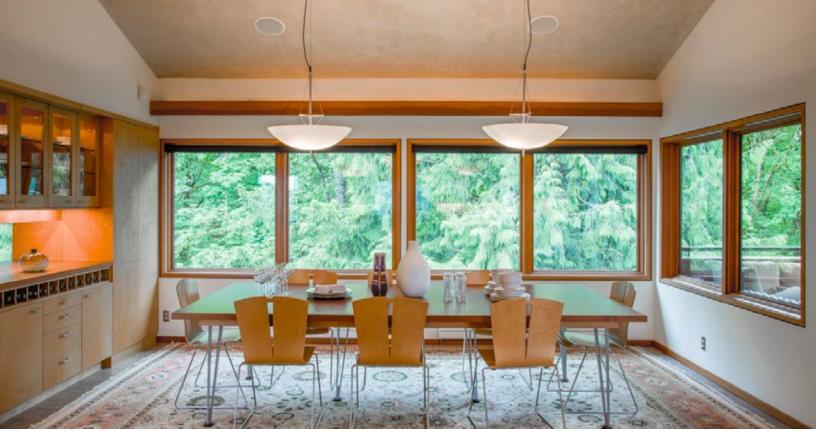

The light filled public rooms feature cathedral Venetian plastered ceilings, an open floor plan with dramatic dining/ gathering room, a living room floating in the clouds, and two covered outdoor living spaces. One perfect for sunrise over Mt Hood and one with fireplace facing forest for gathering later in the day. Four bedrooms, three bathrooms, ample spaces for media, game room, offices, & studio space.