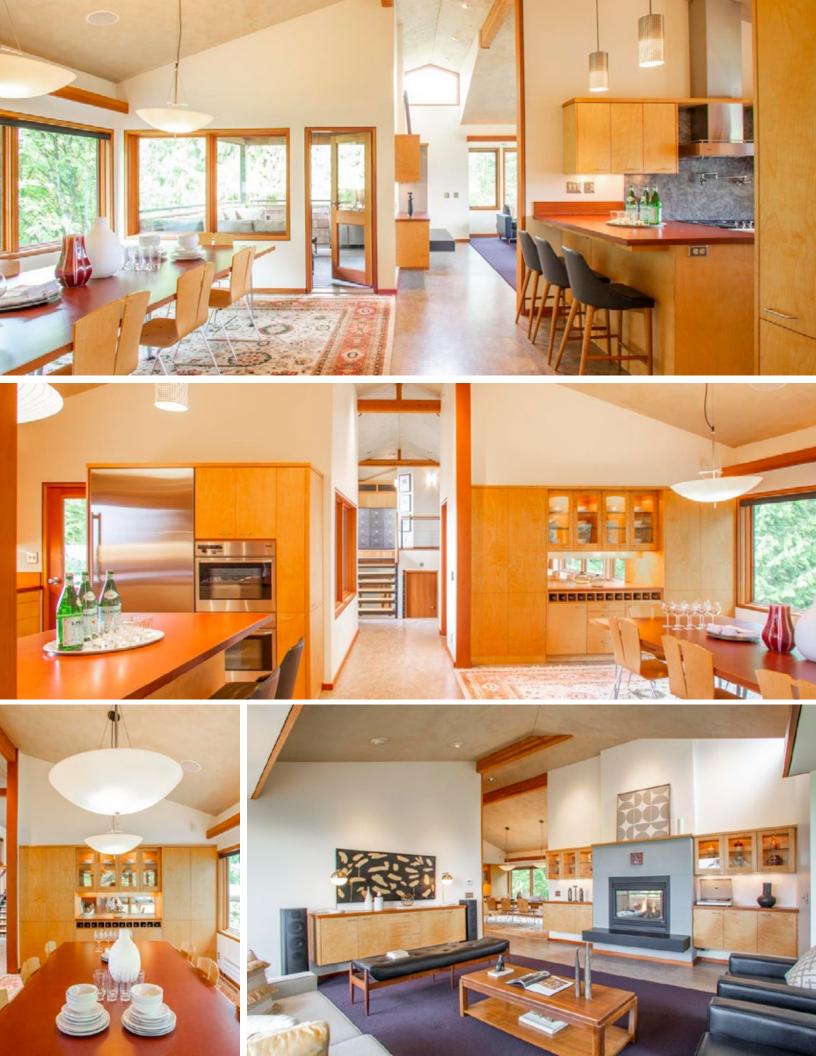

The light filled public rooms feature cathedral Venetian plastered ceilings, an open floor plan with dramatic dining/ gathering room, a living room floating in the clouds, and two covered outdoor living spaces. One perfect for sunrise over Mt Hood and one with fireplace facing forest for gathering later in the day. Four bedrooms, three bathrooms, ample spaces for media, game room, offices, & studio space.

The harmonious interior is thoughtfully designed with attention to every detail. Timeless, casual elegance, a prestige property with room to breathe.

• 4,924 SF

- 8 garages/carports
- 4 bedrooms
- Workshop/studio space
- 3 bathrooms
- Interior cycle room