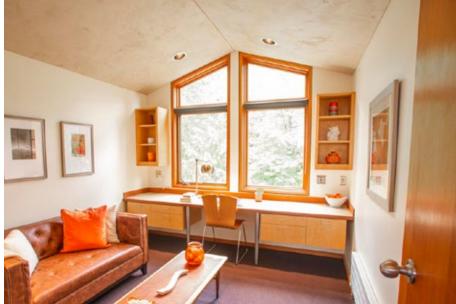

The light filled public rooms feature cathedral Venetian plastered ceilings, an open floor plan with dramatic dining/ gathering room, a living room floating in the clouds, and two covered outdoor living spaces. One perfect for sunrise over Mt Hood and one with fireplace facing forest for gathering later in the day. Four bedrooms, three bathrooms, ample spaces for media, game room, offices, & studio space.