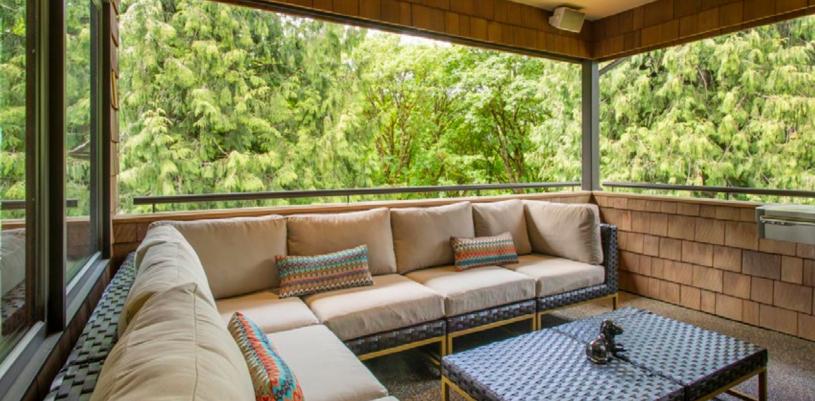

The light filled public rooms feature cathedral Venetian plastered ceilings, an open floor plan with dramatic dining/ gathering room, a living room floating in the clouds, and two covered outdoor living spaces. One perfect for sunrise over Mt Hood and one with fireplace facing forest for gathering later in the day. Four bedrooms, three bathrooms, ample spaces for media, game room, offices, & studio space.