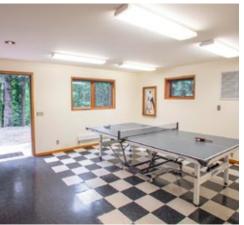

The light filled public rooms feature cathedral Venetian plastered ceilings, an open floor plan with dramatic dining/ gathering room, a living room floating in the clouds, and two covered outdoor living spaces. One perfect for sunrise over Mt Hood and one with fireplace facing forest for gathering later in the day. Four bedrooms, three bathrooms, ample spaces for media, game room, offices, & studio space.

A dream for car enthusiasts, through the electric gates, you'll find plenty of space for all your favorite toys, with eight garage and carport spaces and workshops on site. A perfect home filled with spaces for creating, working, entertaining, and escaping to your own sanctuary.