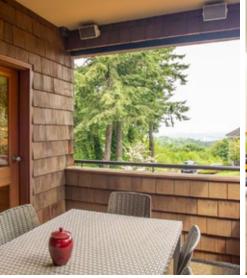

The light filled public rooms feature cathedral Venetian plastered ceilings, an open floor plan with dramatic dining/ gathering room, a living room floating in the clouds, and two covered outdoor living spaces. One perfect for sunrise over Mt Hood and one with fireplace facing forest for gathering later in the day. Four bedrooms, three bathrooms, ample spaces for media, game room, offices, & studio space.