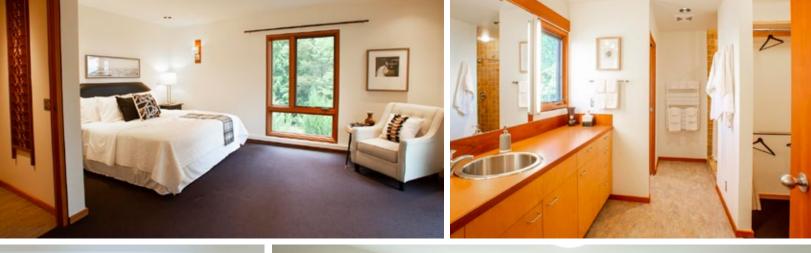

The light filled public rooms feature cathedral Venetian plastered ceilings, an open floor plan with dramatic dining/ gathering room, a living room floating in the clouds, and two covered outdoor living spaces. One perfect for sunrise over Mt Hood and one with fireplace facing forest for gathering later in the day. Four bedrooms, three bathrooms, ample spaces for media, game room, offices, & studio space.