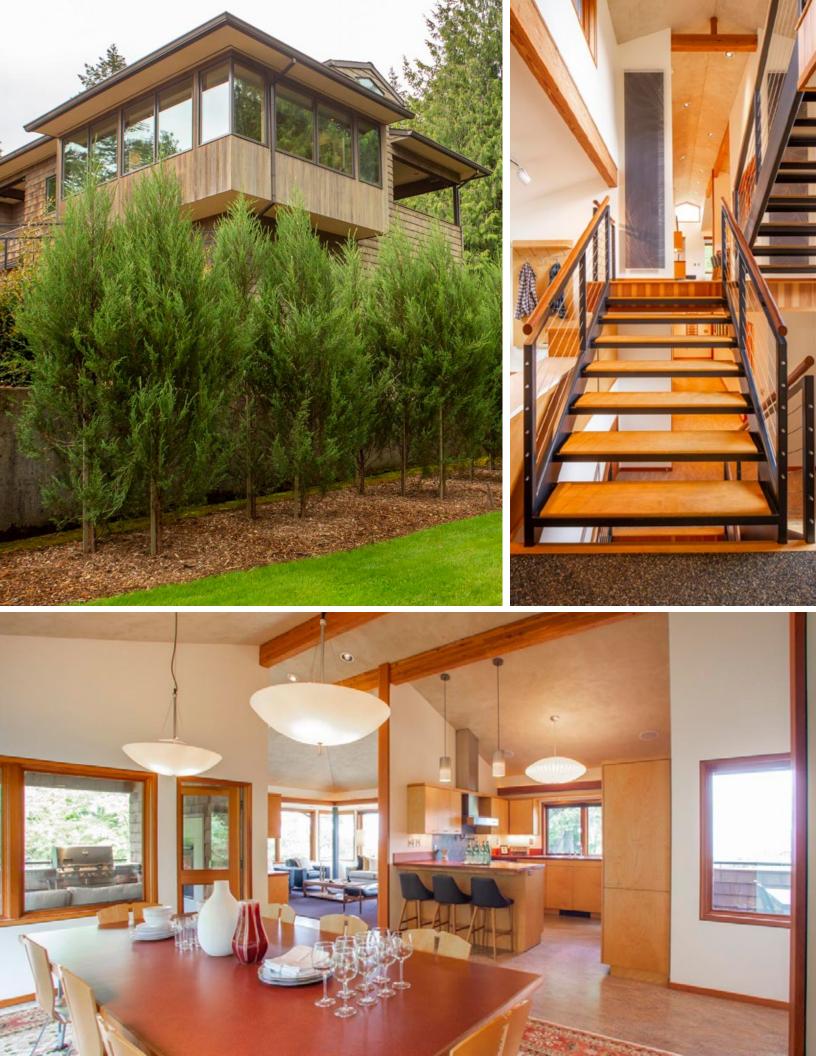

The light filled public rooms feature cathedral Venetian plastered ceilings, an open floor plan with dramatic dining/ gathering room, a living room floating in the clouds, and two covered outdoor living spaces. One perfect for sunrise over Mt Hood and one with fireplace facing forest for gathering later in the day. Four bedrooms, three bathrooms, ample spaces for media, game room, offices, & studio space.

The harmonious interior is thoughtfully designed with attention to every detail. Timeless, casual elegance, a prestige property with room to breathe.

• 4,924 SF

- 8 garages/carports
- 4 bedrooms
- Workshop/studio space
- 3 bathrooms
- Interior cycle room