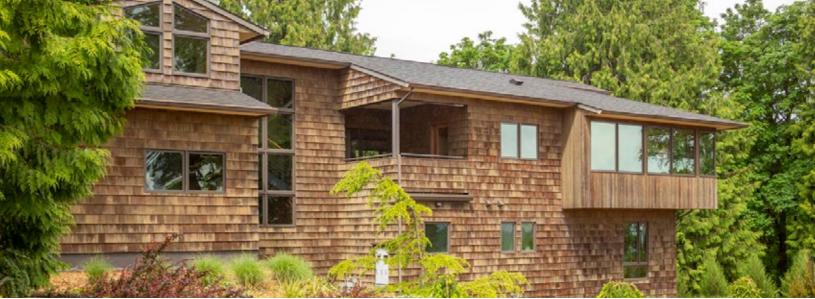

## PRIVATE, TRANQUIL FOREST OASIS WITH 3.77 ACRES JUST MINUTES FROM THE CITY.

841 NW SPRING AVE PORTLAND, OREGON • \$2,500,000

Just minutes from downtown your own private 3.77 acre arboretum welcomes you home with stunning Mt. Hood and Columbia River views.

A place of privacy, peace and tranquility inspired by a Forest Service lookout, the architects created a timeless structure embracing rustic tradition, highly reflective of the Forest Service philosophy of harmony, utility, and use of natural materials, coupled with engineer-worthy modern technologies, and understated elegance.