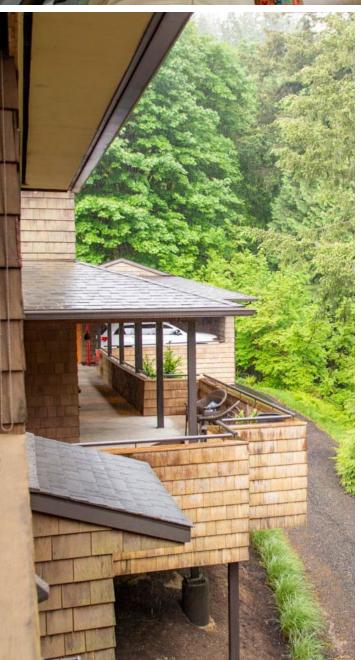

## PRIVATE, TRANQUIL FOREST OASIS WITH 3.77 ACRES JUST MINUTES FROM THE CITY.

841 NW SPRING AVE PORTLAND, OREGON • \$2,500,000

Just minutes from downtown your own private 3.77 acre arboretum welcomes you home with stunning Mt. Hood and Columbia River views.

A place of privacy, peace and tranquility inspired by a Forest Service lookout, the architects created a timeless structure embracing rustic tradition, highly reflective of the Forest Service philosophy of harmony, utility, and use of natural materials, coupled with engineer-worthy modern technologies, and understated elegance.