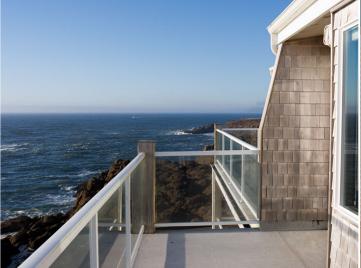

## 1123 HIGHWAY 101 | UNIT 12 | DEPOE BAY OR 97341 | \$375,000

Spectacular oceanfront 3 bedroom, 3 bathroom condo. As exciting and romantic an experience as only the Oregon coast can offer!

The premiere whale watching vantage point next to Boiler Bay State Park. Thundering surf, built

- 1381 square feet
- Low HOA, Taxes \$3,745

on basalt, top floor SW corner penthouse unit w/elevator, high ceilings, panoramic windows with full-length balcony and 180 degree views. Remarkably spacious and private layout. Fully furnished, your family escape, your romantic retreat on the Oregon Coast awaits!