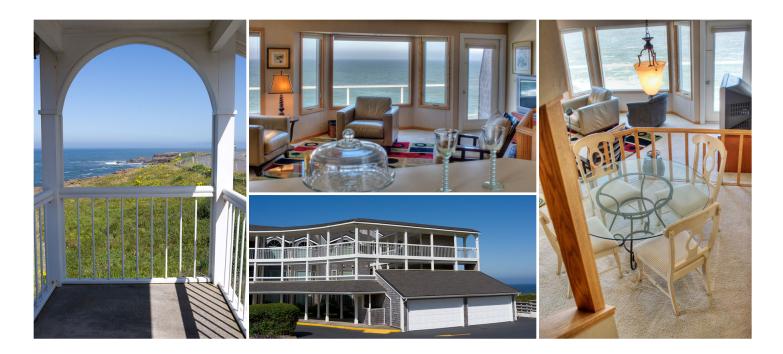

## THUNDERING SHORES SPACIOUS 3-BED, 3-BATH DEPOE BAY VIEW CONDO

## 1123 HIGHWAY 101 | UNIT 12 | DEPOE BAY OR 97341 | \$375,000

Spectacular oceanfront 3 bedroom, 3 bathroom condo. As exciting and romantic an experience as only the Oregon coast can offer!

The premiere whale watching vantage point next to Boiler Bay State Park. Thundering surf, built

- 1381 square feet
- Low HOA, Taxes \$3,745

on basalt, top floor SW corner penthouse unit w/elevator, high ceilings, panoramic windows with full-length balcony and 180 degree views. Remarkably spacious and private layout. Fully furnished, your family escape, your romantic retreat on the Oregon Coast awaits!