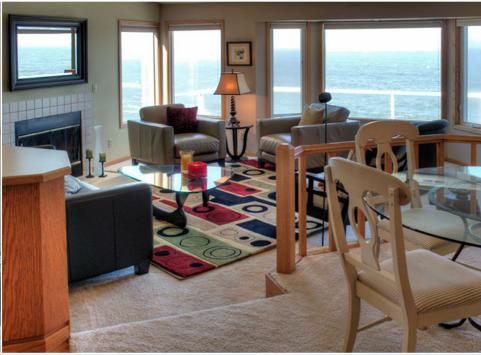

## 1123 HIGHWAY 101 | UNIT 12 | DEPOE BAY OR 97341 | \$375,000

Spectacular oceanfront 3 bedroom, 3 bathroom condo. As exciting and romantic an experience as only the Oregon coast can offer!

The premiere whale watching vantage point next to Boiler Bay State Park. Thundering surf, built

- 1381 square feet
- Low HOA, Taxes \$3,745

on basalt, top floor SW corner penthouse unit w/elevator, high ceilings, panoramic windows with full-length balcony and 180 degree views. Remarkably spacious and private layout. Fully furnished, your family escape, your romantic retreat on the Oregon Coast awaits!