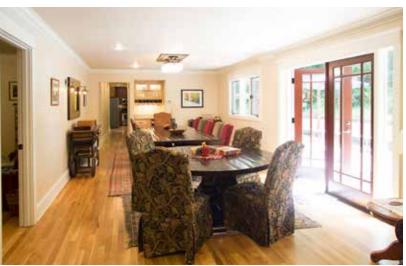

Hiking trails, walking paths, large meadow, basketball court, patios, spacious deck, plus plenty of parking. Interior features Three bedrooms, Four full baths, large game room, vintage styled MOVIE THEATRE with mini kitchen, family room, and guest quarters. The home has been thoughtfully remodeled throughout using green materials when possible. The heat system is radiant hot water fired by natural gas. The property is on a private well and uses a sand filter septic system.