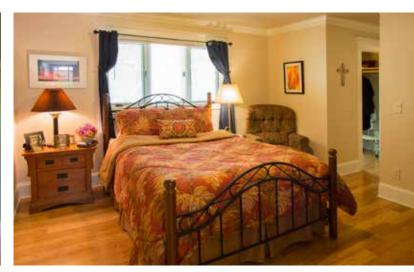

Hiking trails, walking paths, large meadow, basketball court, patios, spacious deck, plus plenty of parking. Interior features Three bedrooms, Four full baths, large game room, vintage styled MOVIE THEATRE with mini kitchen, family room, and guest quarters. The home has been thoughtfully remodeled throughout using green materials when possible. The heat system is radiant hot water fired by natural gas. The property is on a private well and uses a sand filter septic system.