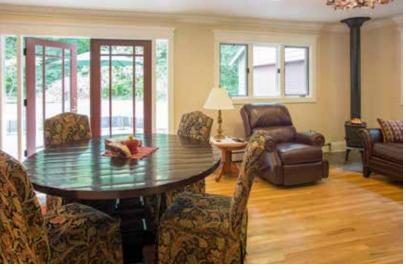

Hiking trails, walking paths, large meadow, basketball court, patios, spacious deck, plus plenty of parking. Interior features Three bedrooms, Four full baths, large game room, vintage styled MOVIE THEATRE with mini kitchen, family room, and guest quarters. The home has been thoughtfully remodeled throughout using green materials when possible. The heat system is radiant hot water fired by natural gas. The property is on a private well and uses a sand filter septic system.