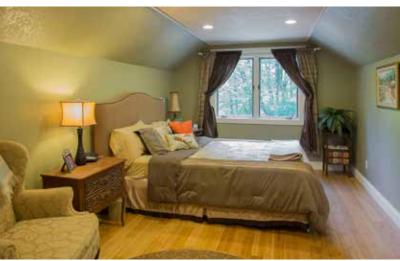

Hiking trails, walking paths, large meadow, basketball court, patios, spacious deck, plus plenty of parking. Interior features Three bedrooms, Four full baths, large game room, vintage styled MOVIE THEATRE with mini kitchen, family room, and guest quarters. The home has been thoughtfully remodeled throughout using green materials when possible. The heat system is radiant hot water fired by natural gas. The property is on a private well and uses a sand filter septic system.