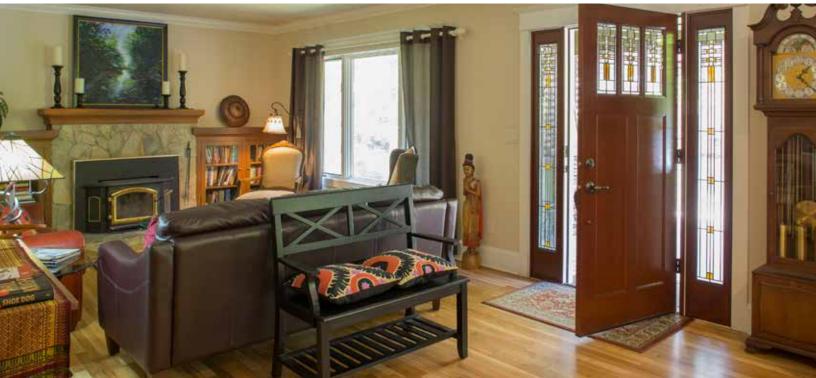

Hiking trails, walking paths, large meadow, basketball court, patios, spacious deck, plus plenty of parking. Interior features Three bedrooms, Four full baths, large game room, vintage styled MOVIE THEATRE with mini kitchen, family room, and guest quarters. The home has been thoughtfully remodeled throughout using green materials when possible. The heat system is radiant hot water fired by natural gas. The property is on a private well and uses a sand filter septic system.