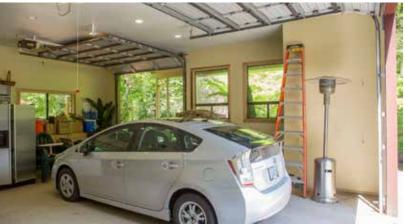

Fantastic detached multi-use Workshop garage of approx 876 SF, with two over-sized overhead garage doors, will appeal to all creatives! The property is designed for entertaining inside and out, and easily accommodates a large group. The paved driveway into the property extends over Balch Creek with gates for privacy.

• 3 Bed 4 bath • 3.12 Acres parcel • 3,387 SF approx • Workshop approx 876 SF • Property taxes \$5,871