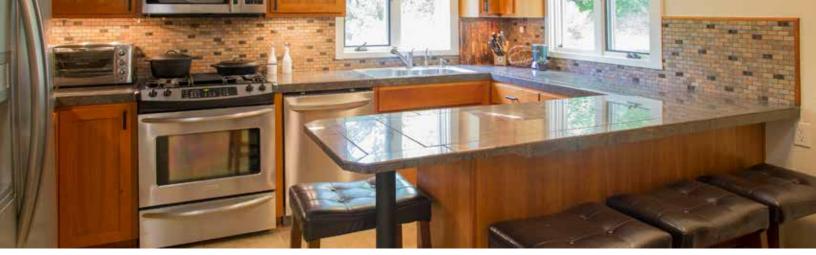

Hiking trails, walking paths, large meadow, basketball court, patios, spacious deck, plus plenty of parking. Interior features Three bedrooms, Four full baths, large game room, vintage styled MOVIE THEATRE with mini kitchen, family room, and guest quarters. The home has been thoughtfully remodeled throughout using green materials when possible. The heat system is radiant hot water fired by natural gas. The property is on a private well and uses a sand filter septic system.