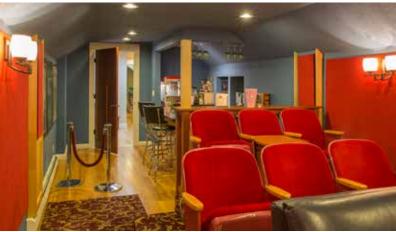

Hiking trails, walking paths, large meadow, basketball court, patios, spacious deck, plus plenty of parking. Interior features Three bedrooms, Four full baths, large game room, vintage styled MOVIE THEATRE with mini kitchen, family room, and guest quarters. The home has been thoughtfully remodeled throughout using green materials when possible. The heat system is radiant hot water fired by natural gas. The property is on a private well and uses a sand filter septic system.