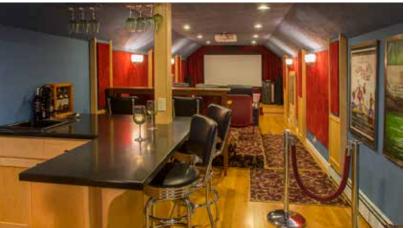

Hiking trails, walking paths, large meadow, basketball court, patios, spacious deck, plus plenty of parking. Interior features Three bedrooms, Four full baths, large game room, vintage styled MOVIE THEATRE with mini kitchen, family room, and guest quarters. The home has been thoughtfully remodeled throughout using green materials when possible. The heat system is radiant hot water fired by natural gas. The property is on a private well and uses a sand filter septic system.