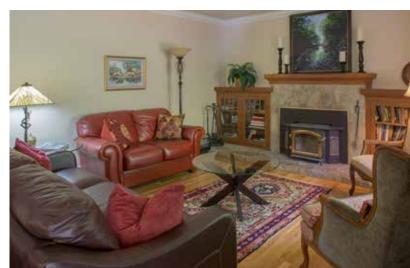

Hiking trails, walking paths, large meadow, basketball court, patios, spacious deck, plus plenty of parking. Interior features Three bedrooms, Four full baths, large game room, vintage styled MOVIE THEATRE with mini kitchen, family room, and guest quarters. The home has been thoughtfully remodeled throughout using green materials when possible. The heat system is radiant hot water fired by natural gas. The property is on a private well and uses a sand filter septic system.