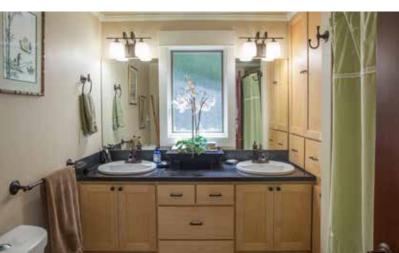

Hiking trails, walking paths, large meadow, basketball court, patios, spacious deck, plus plenty of parking. Interior features Three bedrooms, Four full baths, large game room, vintage styled MOVIE THEATRE with mini kitchen, family room, and guest quarters. The home has been thoughtfully remodeled throughout using green materials when possible. The heat system is radiant hot water fired by natural gas. The property is on a private well and uses a sand filter septic system.