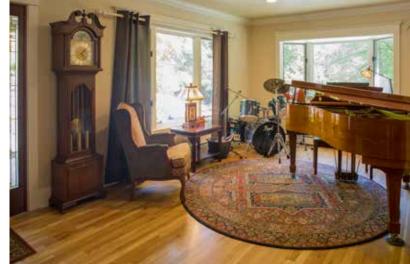

Hiking trails, walking paths, large meadow, basketball court, patios, spacious deck, plus plenty of parking. Interior features Three bedrooms, Four full baths, large game room, vintage styled MOVIE THEATRE with mini kitchen, family room, and guest quarters. The home has been thoughtfully remodeled throughout using green materials when possible. The heat system is radiant hot water fired by natural gas. The property is on a private well and uses a sand filter septic system.