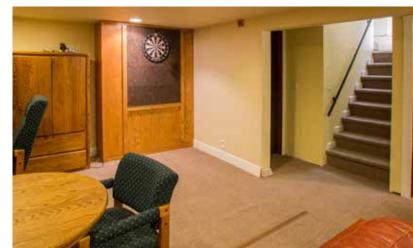

Hiking trails, walking paths, large meadow, basketball court, patios, spacious deck, plus plenty of parking. Interior features Three bedrooms, Four full baths, large game room, vintage styled MOVIE THEATRE with mini kitchen, family room, and guest quarters. The home has been thoughtfully remodeled throughout using green materials when possible. The heat system is radiant hot water fired by natural gas. The property is on a private well and uses a sand filter septic system.