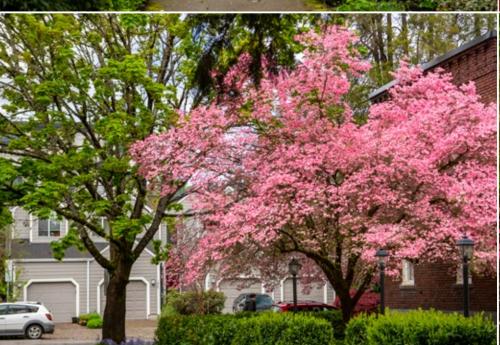

## HIDDEN GEM Found in NW Portland

Stroll the garden path at NW 24th & Thurman...

... drive into cul de sac from NW Vaughn Street.

1829 NW 24th Place | \$729,000 | laurieholland.com

Gem of a NW Rowhouse on NW 24th Place with level entry and attached 2-car tandem garage is guiet & private with secret path to NW 24th at Thurman! Enjoy direct path to cafes, food carts, shopping, grocery, library, parks, Chapman School, and transit. Park your car & explore the City's most sought-after neighborhood that just keeps getting better & better!