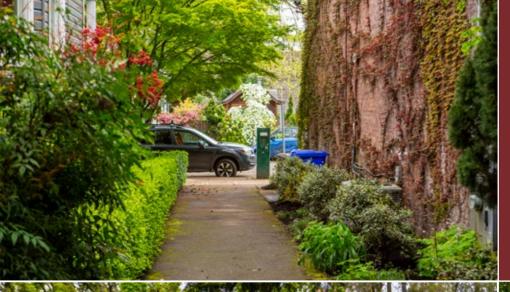

## HIDDEN GEM Found in NW Portland

Stroll the garden path at NW 24th & Thurman...

... drive into cul de sac from NW Vaughn Street.

1829 NW 24th Place | \$729,000 | laurieholland.com

Gem of a NW Rowhouse on NW 24th Place with level entry and attached 2-car tandem garage is guiet & private with secret path to NW 24th at Thurman! Enjoy direct path to cafes, food carts, shopping, grocery, library, parks, Chapman School, and transit. Park your car & explore the City's most sought-after neighborhood that just keeps getting better & better!