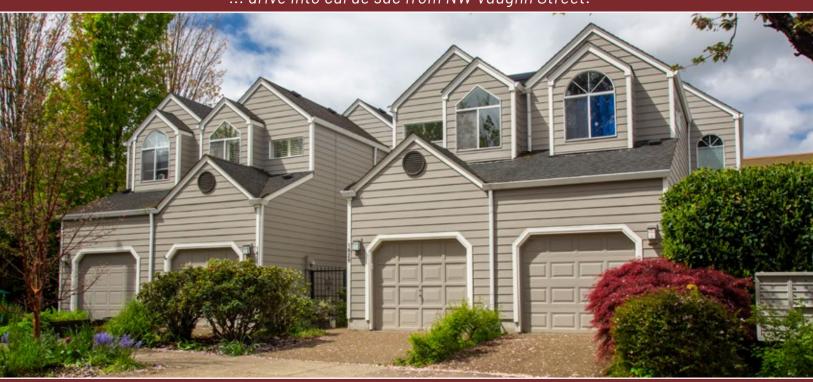

## HIDDEN GEM Found in NW Portland

Stroll the garden path at NW 24th & Thurman...

... drive into cul de sac from NW Vaughn Street.

1829 NW 24th Place | \$729,000 | laurieholland.com

Gem of a NW Rowhouse on NW 24th Place with level entry and attached 2-car tandem garage is guiet & private with secret path to NW 24th at Thurman! Enjoy direct path to cafes, food carts, shopping, grocery, library, parks, Chapman School, and transit. Park your car & explore the City's most sought-after neighborhood that just keeps getting better & better!

Attached garage allows one to drive right in. Big enough for 2 cars, or one plus storage & workshop/studio space. Land here to take part in the compelling NW Portland lifestyle including Forest Park with its 36 miles of hiking/bike trails!