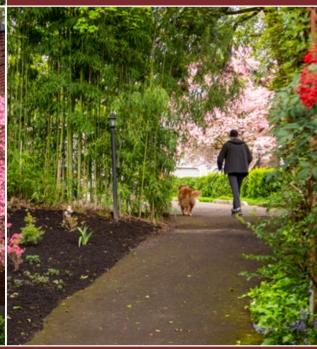

## HIDDEN GEM Found in NW Portland

Stroll the garden path at NW 24th & Thurman...

... drive into cul de sac from NW Vaughn Street.

1829 NW 24th Place | \$729,000 | laurieholland.com

Gem of a NW Rowhouse on NW 24th Place with level entry and attached 2-car tandem garage is guiet & private with secret path to NW 24th at Thurman! Enjoy direct path to cafes, food carts, shopping, grocery, library, parks, Chapman School, and transit. Park your car & explore the City's most sought-after neighborhood that just keeps getting better & better!