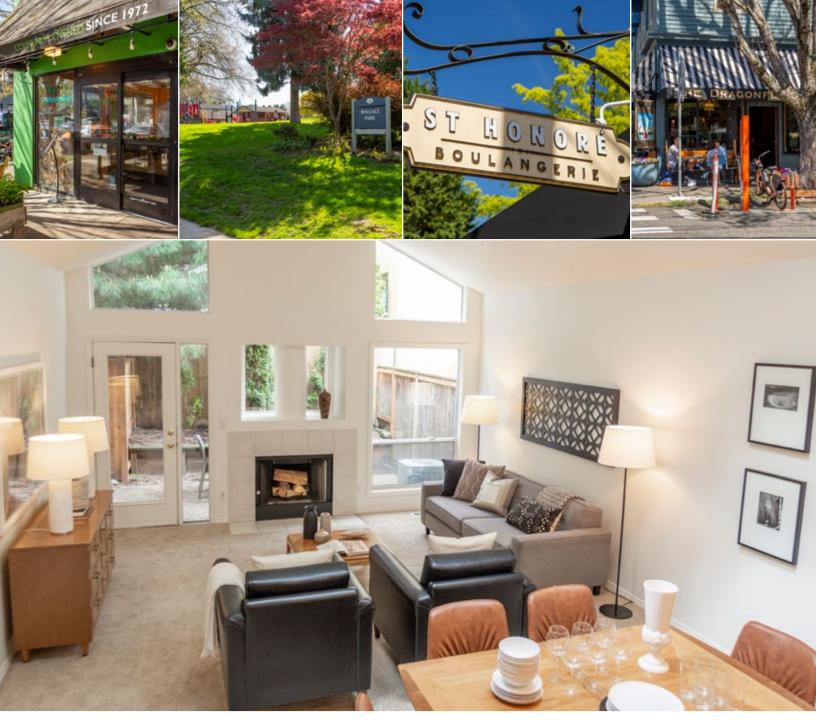

## HIDDEN GEM Found in NW Portland

Stroll the garden path at NW 24th & Thurman...

... drive into cul de sac from NW Vaughn Street.

1829 NW 24th Place | \$729,000 | laurieholland.com

Gem of a NW Rowhouse on NW 24th Place with level entry and attached 2-car tandem garage is guiet & private with secret path to NW 24th at Thurman! Enjoy direct path to cafes, food carts, shopping, grocery, library, parks, Chapman School, and transit. Park your car & explore the City's most sought-after neighborhood that just keeps getting better & better!