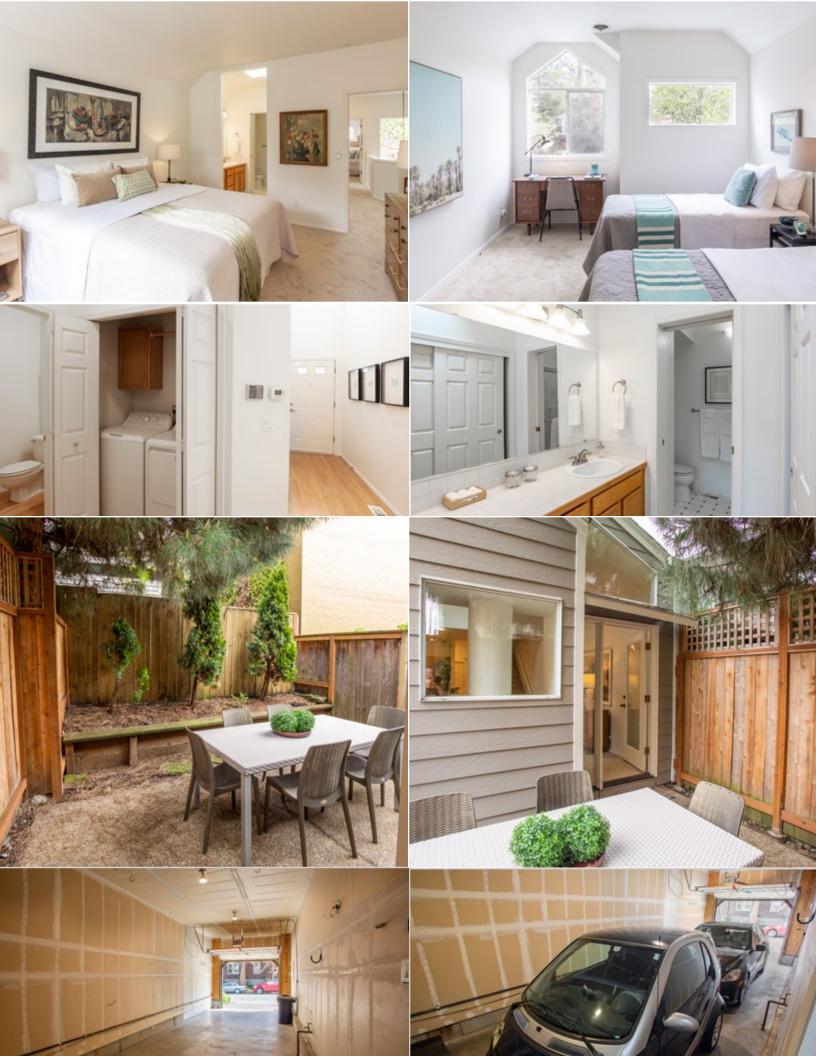

Once inside, the harmonious light-filled floorplan welcomes you with vaulted ceilings, five skylights, hardwood & new carpet flooring, tons of storage, & private patio backyard.

Main level features attached garage access, half bath, laundry, open kitchen with new appliances, eating bar, dining area, vaulted living room with wood burning fireplace and garden door to patio backyard. Upstairs you will discover two extra spacious light-filled bedrooms with vaulted ceilings and scenic views.

King size Primary bedroom w/en-suite full bath & two large closets. Second bedroom with desk alcove, vaulted ceiling, & adjacent full bath. Features natural gas for cooking, heat & hot water plus central A/C.

Attached garage allows one to drive right in. Big enough for 2 cars, or one plus storage & workshop/studio space. Land here to take part in the compelling NW Portland lifestyle including Forest Park with its 36 miles of hiking/bike trails!