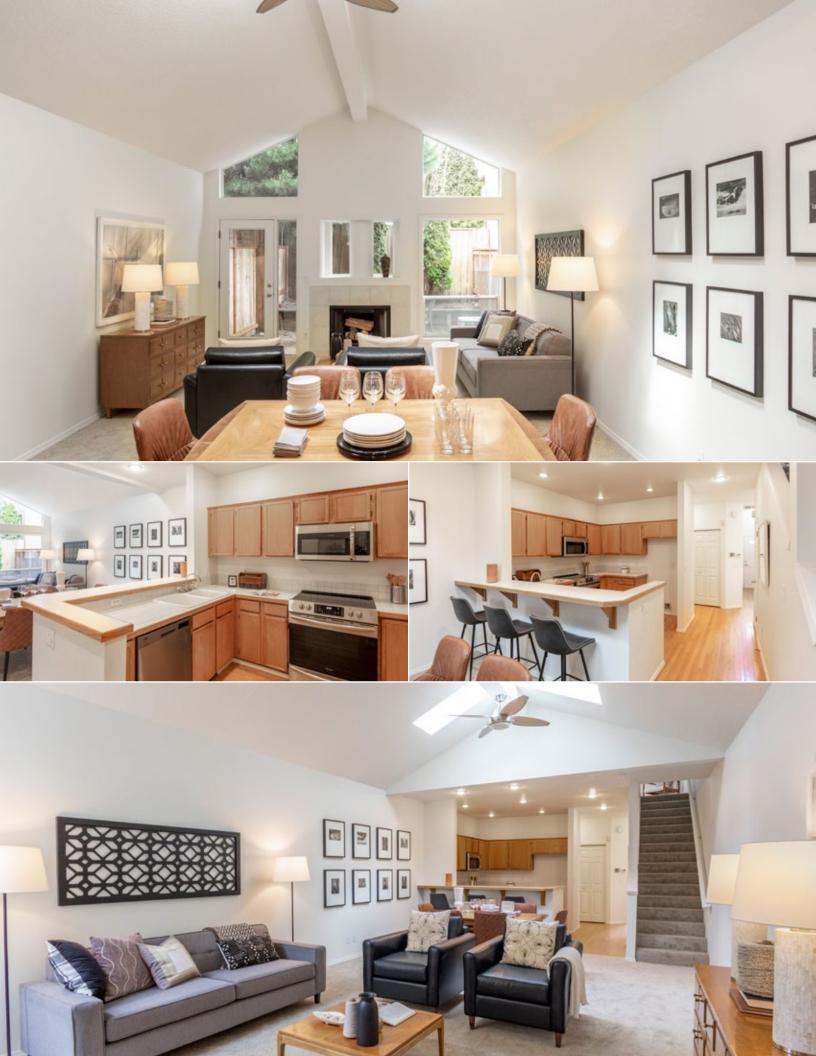

## HIDDEN GEM Found in NW Portland

Stroll the garden path at NW 24th & Thurman...

... drive into cul de sac from NW Vaughn Street.

1829 NW 24th Place | \$729,000 | laurieholland.com

Gem of a NW Rowhouse on NW 24th Place with level entry and attached 2-car tandem garage is guiet & private with secret path to NW 24th at Thurman! Enjoy direct path to cafes, food carts, shopping, grocery, library, parks, Chapman School, and transit. Park your car & explore the City's most sought-after neighborhood that just keeps getting better & better!

Once inside, the harmonious light-filled floorplan welcomes you with vaulted ceilings, five skylights, hardwood & new carpet flooring, tons of storage, & private patio backyard.

Main level features attached garage access, half bath, laundry, open kitchen with new appliances, eating bar, dining area, vaulted living room with wood burning fireplace and garden door to patio backyard. Upstairs you will discover two extra spacious light-filled bedrooms with vaulted ceilings and scenic views.