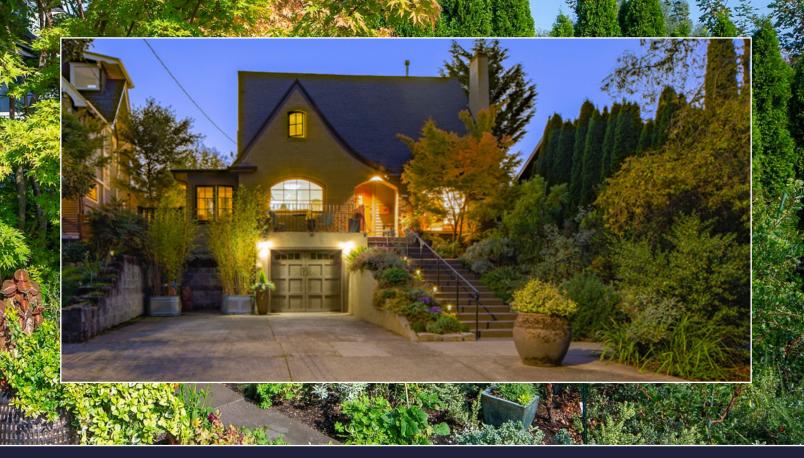

## BEAUTIFULLY UPDATED PACIFIC NORTHWEST CLASSIC

## 2607 NE 10TH AVE PORTLAND, OR 97212 | \$1,295,000

• Attractively appointed kitchen with sunny breakfast area overlooking backyard patio.

• Spacious open plan living, dining areas.

• Joyful sunroom w/ heated floors opens to separate, private south side garden.

In desirable Irvington, discover a Portland classic reimagined. Architect redesigned/remodeled spacious, harmonious interior opens to secret garden sanctuary.

Plenty of room for separate activities on each of the three levels.