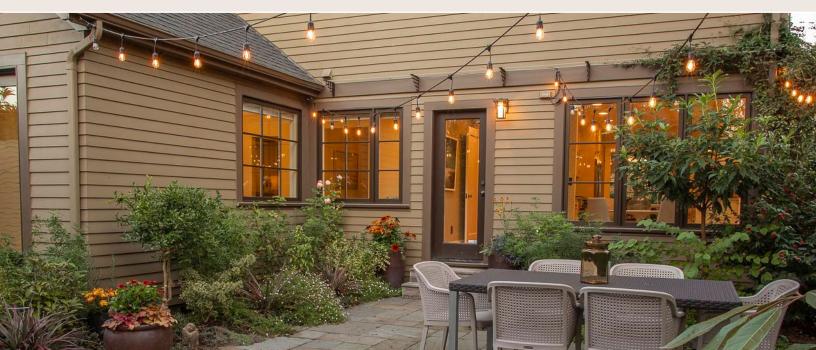

• Four full bathrooms, one powder room. Lower level family room with full bath, great for guest accommodations.

• Sean Hogan designed stunning native landscape, perfect for entertaining.

• Street side landscape upper patio balcony with fountain.

In desirable Irvington, discover a Portland classic reimagined. Architect redesigned/remodeled spacious, harmonious interior opens to secret garden sanctuary.

Plenty of room for separate activities on each of the three levels.