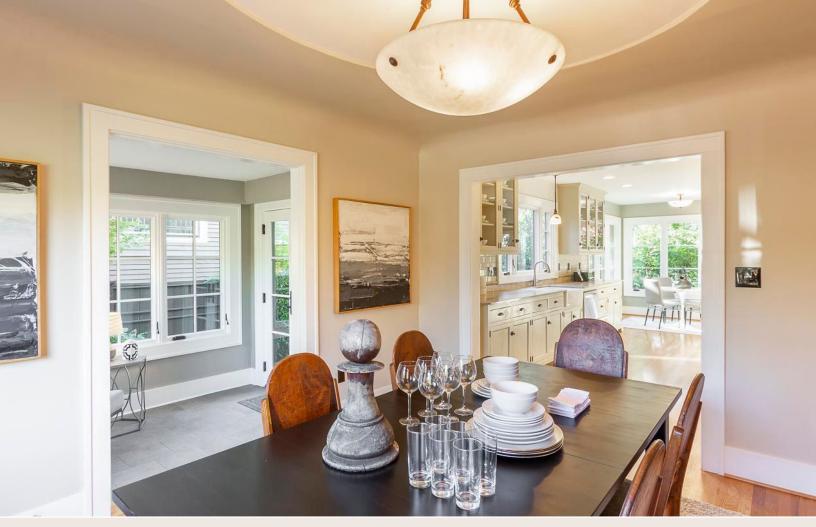

## 2607 NE 10TH AVE PORTLAND, OR 97212 | \$1,295,000

• Attractively appointed kitchen with sunny breakfast area overlooking backyard patio.

• Spacious open plan living, dining areas.

• Joyful sunroom w/ heated floors opens to separate, private south side garden.

New large kitchen windows w/eating area overlooking garden.

Architect Leon Trice redesigned the interior with many new windows and doors.