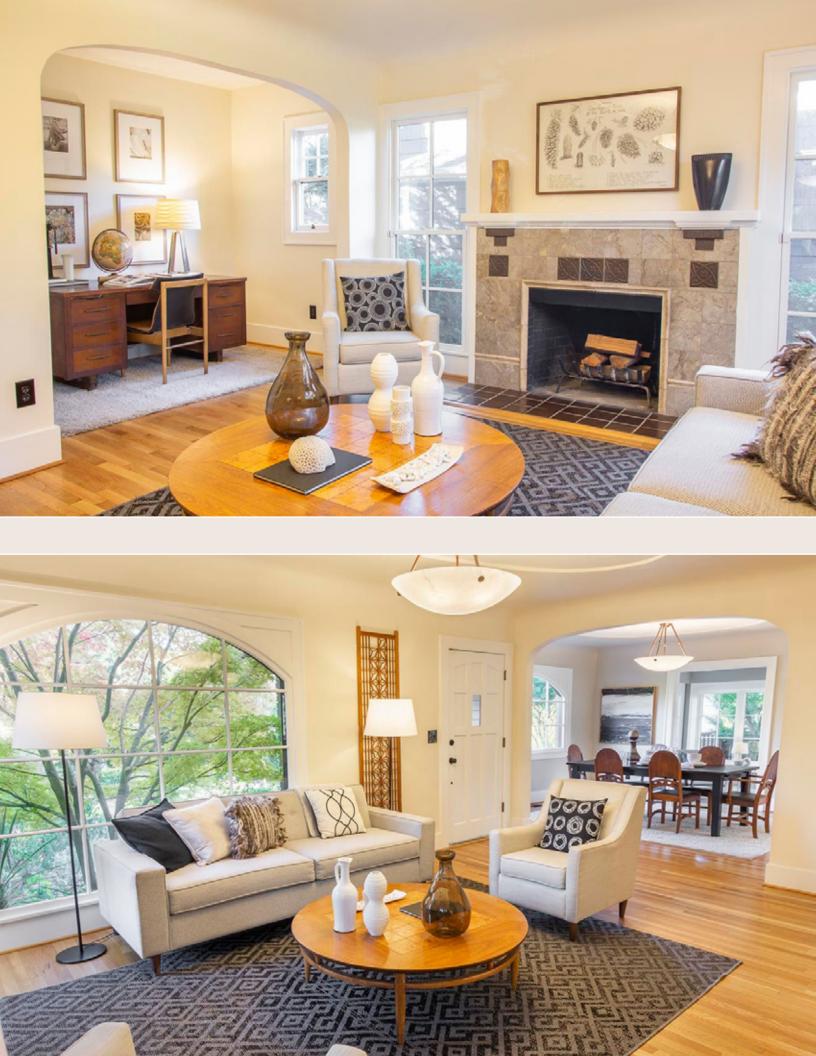

## 2607 NE 10TH AVE PORTLAND, OR 97212 | \$1,295,000

• Attractively appointed kitchen with sunny breakfast area overlooking backyard patio.

• Spacious open plan living, dining areas.

• Joyful sunroom w/ heated floors opens to separate, private south side garden.

In desirable Irvington, discover a Portland classic reimagined. Architect redesigned/remodeled spacious, harmonious interior opens to secret garden sanctuary.

Plenty of room for separate activities on each of the three levels.

Attention to detail, and seamless indoor/outdoor integration.

Four large bedrooms (two master suites), 4.5 bathrooms, lower level family room. Garden suite on main with artful marble bath including heated floors & access to private hot tub.