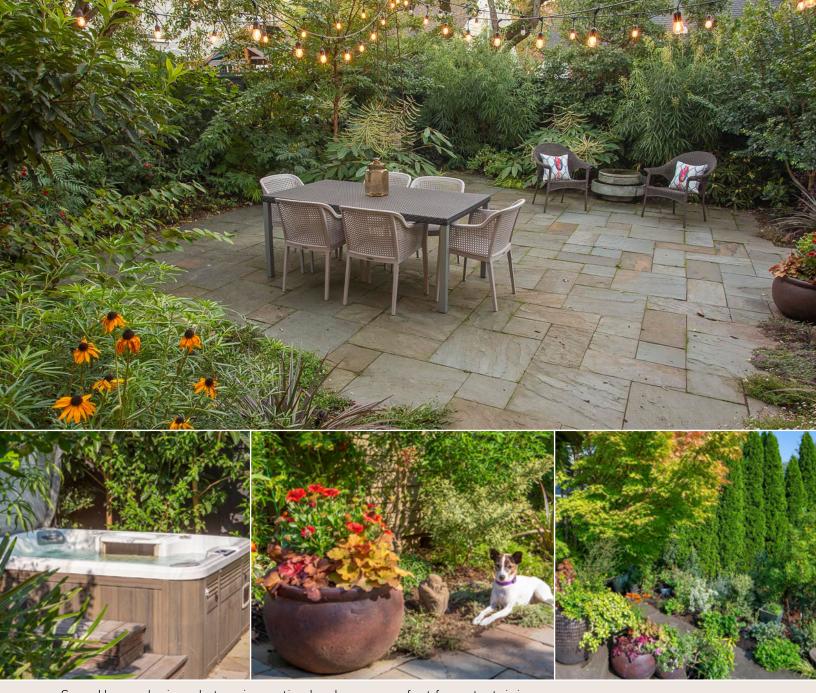

• Main level master features beautiful marble bath with convenient access to garden hot tub.

• Four extra spacious Bedrooms including two master suites, four full baths, one powder room.

• Lovely staircase to upper level reading nook then on to three additional generous sized bedrooms.

• Four full bathrooms, one powder room. Lower level family room with full bath, great for guest accommodations.

• Sean Hogan designed stunning native landscape, perfect for entertaining.

• Street side landscape upper patio balcony with fountain.

Attention to detail, and seamless indoor/outdoor integration.

Four large bedrooms (two master suites), 4.5 bathrooms, lower level family room. Garden suite on main with artful marble bath including heated floors & access to private hot tub.