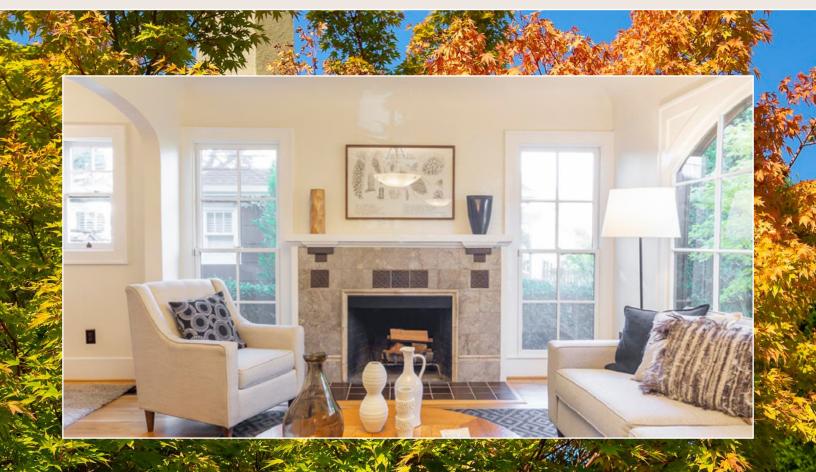

## 2607 NE 10TH AVE PORTLAND, OR 97212 | \$1,295,000

• Attractively appointed kitchen with sunny breakfast area overlooking backyard patio.

• Spacious open plan living, dining areas.

• Joyful sunroom w/ heated floors opens to separate, private south side garden.

In desirable Irvington, discover a Portland classic reimagined. Architect redesigned/remodeled spacious, harmonious interior opens to secret garden sanctuary.

Plenty of room for separate activities on each of the three levels.

Attention to detail, and seamless indoor/outdoor integration.

Four large bedrooms (two master suites), 4.5 bathrooms, lower level family room. Garden suite on main with artful marble bath including heated floors & access to private hot tub.