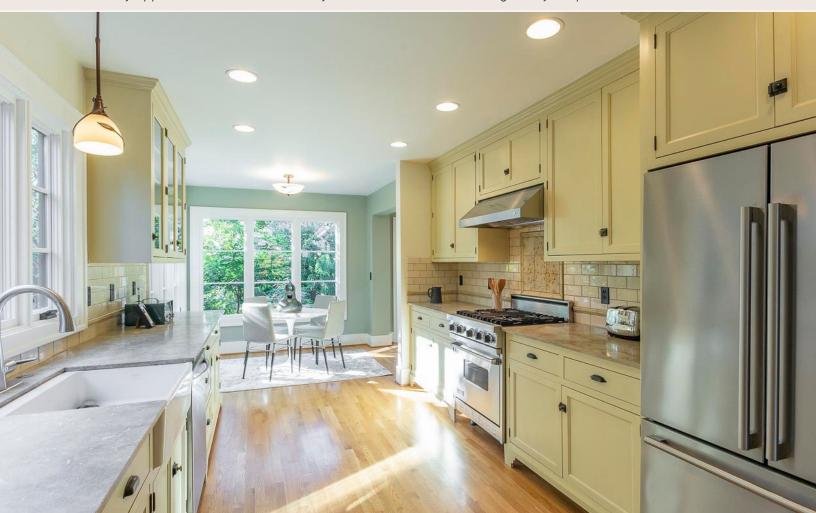

## 2607 NE 10TH AVE PORTLAND, OR 97212 | \$1,295,000

• Attractively appointed kitchen with sunny breakfast area overlooking backyard patio.

• Spacious open plan living, dining areas.

• Joyful sunroom w/ heated floors opens to separate, private south side garden.

New large kitchen windows w/eating area overlooking garden.

Architect Leon Trice redesigned the interior with many new windows and doors.