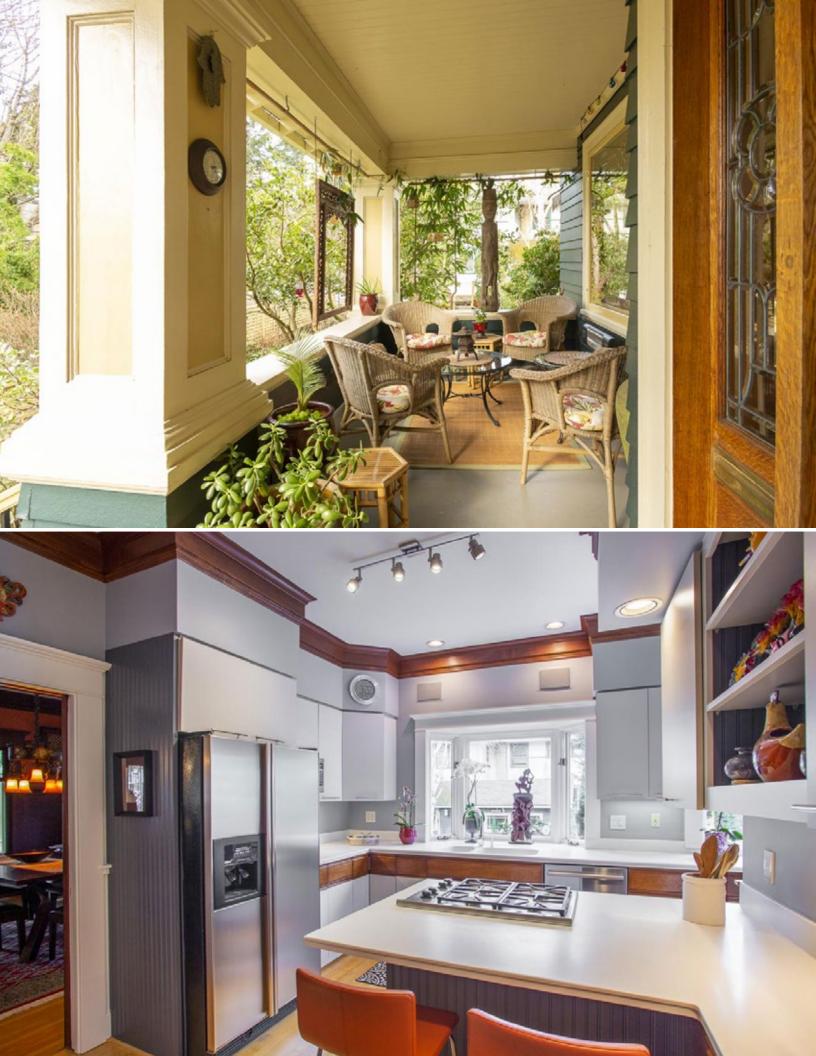

Heated double front porch welcomes you to immaculately updated arts & crafts interior, gorgeous natural woodwork, stately dining room, living room, den.

Four bedrooms upstairs plus a finished attic studio / play room. Space for all your activities! Lower level guest bedroom, full bath, sauna, family room, and winemaking cellar.

Spacious reception / dining rooms offer character ceiling beams along with countless original architectural details.

Sunny Neil Kelly kitchen with breakfast room opens to deck and stunning garden — an expansive, thoughtfully developed private oasis featuring pond, waterfall, spa, spectacular varieties of plants and trees, patios, deck and garden house/garage. Exceptional home has been nurtured by long time owners. Two separate lots allow potential future development as well as ample space for a gardeners' paradise.