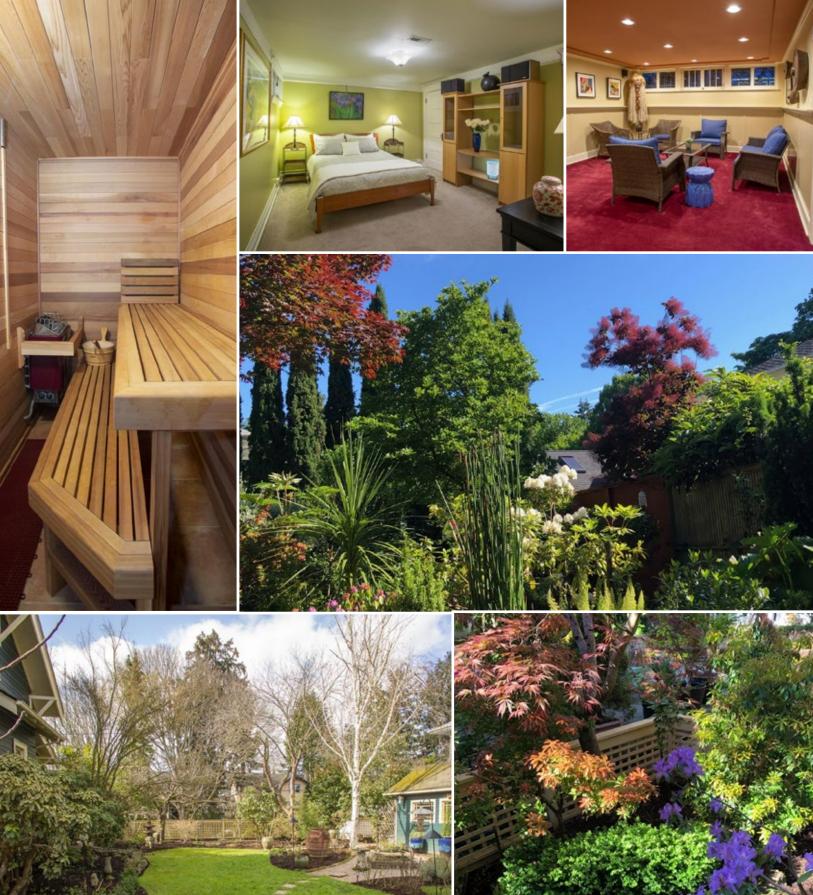

Heated double front porch welcomes you to immaculately updated arts & crafts interior, gorgeous natural woodwork, stately dining room, living room, den.

Four bedrooms upstairs plus a finished attic studio / play room. Space for all your activities! Lower level guest bedroom, full bath, sauna, family room, and winemaking cellar.

Spacious reception / dining rooms offer character ceiling beams along with countless original architectural details.

Sunny Neil Kelly kitchen with breakfast room opens to deck and stunning garden — an expansive, thoughtfully developed private oasis featuring pond, waterfall, spa, spectacular varieties of plants and trees, patios, deck and garden house/garage. Exceptional home has been nurtured by long time owners. Two separate lots allow potential future development as well as ample space for a gardeners' paradise.