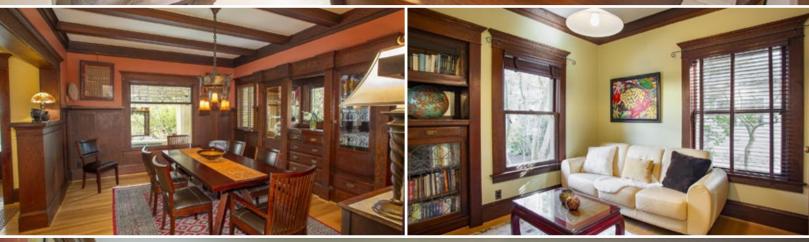

Heated double front porch welcomes you to immaculately updated arts & crafts interior, gorgeous natural woodwork, stately dining room, living room, den.

Four bedrooms upstairs plus a finished attic studio / play room. Space for all your activities! Lower level guest bedroom, full bath, sauna, family room, and winemaking cellar.

Spacious reception / dining rooms offer character ceiling beams along with countless original architectural details.

Sunny Neil Kelly kitchen with breakfast room opens to deck and stunning garden — an expansive, thoughtfully developed private oasis featuring pond, waterfall, spa, spectacular varieties of plants and trees, patios, deck and garden house/garage. Exceptional home has been nurtured by long time owners. Two separate lots allow potential future development as well as ample space for a gardeners' paradise.