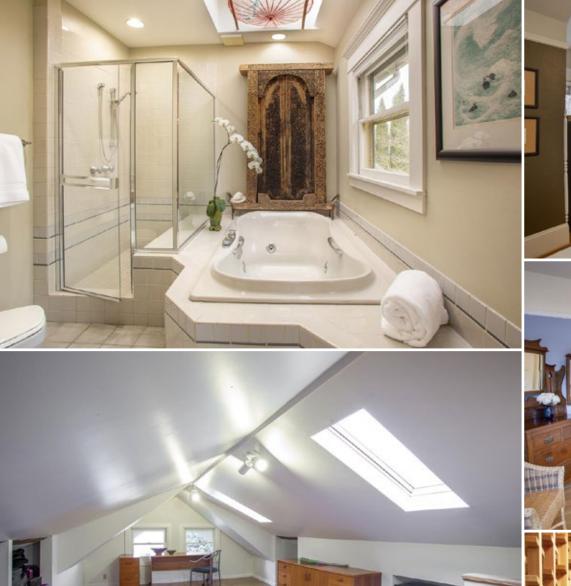

Heated double front porch welcomes you to immaculately updated arts & crafts interior, gorgeous natural woodwork, stately dining room, living room, den.

Four bedrooms upstairs plus a finished attic studio / play room. Space for all your activities! Lower level guest bedroom, full bath, sauna, family room, and winemaking cellar.