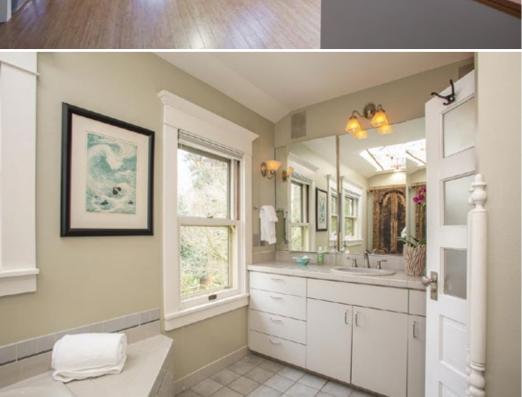

Heated double front porch welcomes you to immaculately updated arts & crafts interior, gorgeous natural woodwork, stately dining room, living room, den.

Four bedrooms upstairs plus a finished attic studio / play room. Space for all your activities! Lower level guest bedroom, full bath, sauna, family room, and winemaking cellar.