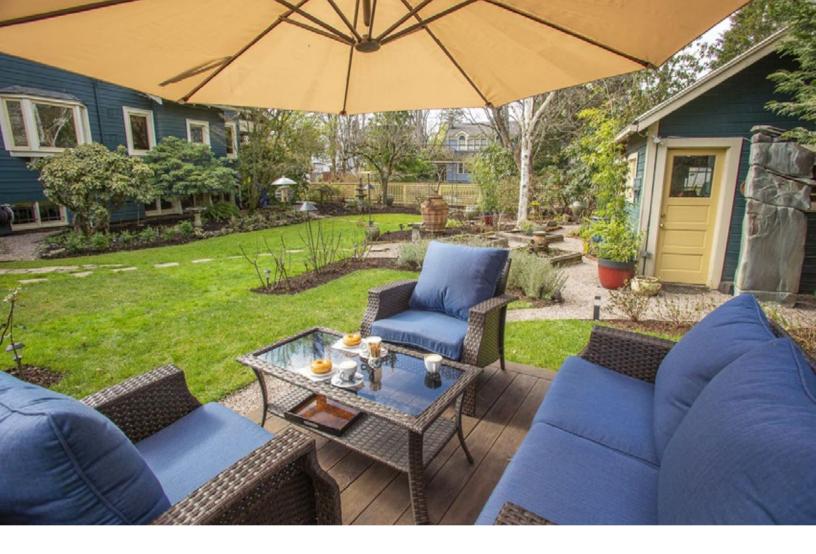

Spacious reception / dining rooms offer character ceiling beams along with countless original architectural details.

Sunny Neil Kelly kitchen with breakfast room opens to deck and stunning garden — an expansive, thoughtfully developed private oasis featuring pond, waterfall, spa, spectacular varieties of plants and trees, patios, deck and garden house/garage. Exceptional home has been nurtured by long time owners. Two separate lots allow potential future development as well as ample space for a gardeners' paradise.