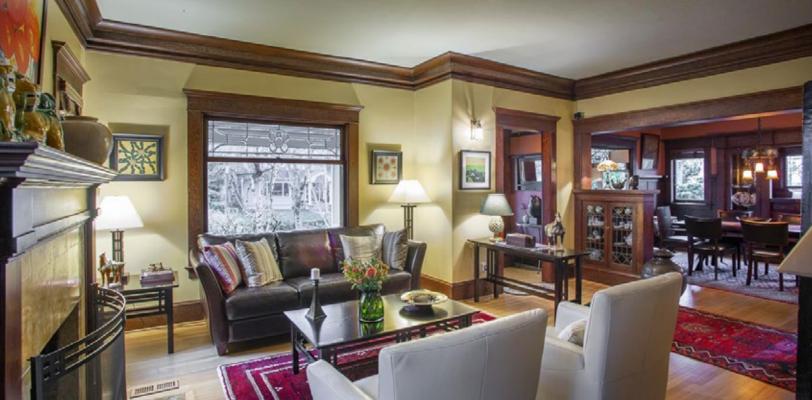

Heated double front porch welcomes you to immaculately updated arts & crafts interior, gorgeous natural woodwork, stately dining room, living room, den.

Four bedrooms upstairs plus a finished attic studio / play room. Space for all your activities! Lower level guest bedroom, full bath, sauna, family room, and winemaking cellar.

Spacious reception / dining rooms offer character ceiling beams along with countless original architectural details.

Sunny Neil Kelly kitchen with breakfast room opens to deck and stunning garden — an expansive, thoughtfully developed private oasis featuring pond, waterfall, spa, spectacular varieties of plants and trees, patios, deck and garden house/garage. Exceptional home has been nurtured by long time owners. Two separate lots allow potential future development as well as ample space for a gardeners' paradise.