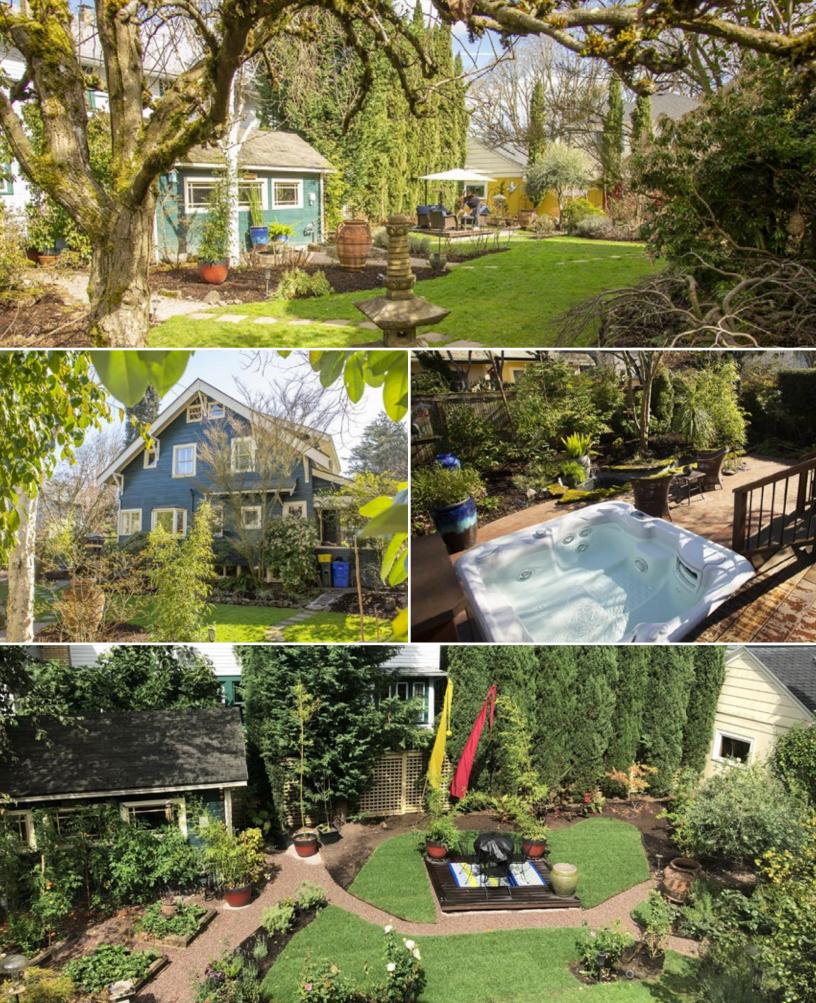

Spacious reception / dining rooms offer character ceiling beams along with countless original architectural details.

Sunny Neil Kelly kitchen with breakfast room opens to deck and stunning garden — an expansive, thoughtfully developed private oasis featuring pond, waterfall, spa, spectacular varieties of plants and trees, patios, deck and garden house/garage. Exceptional home has been nurtured by long time owners. Two separate lots allow potential future development as well as ample space for a gardeners' paradise.