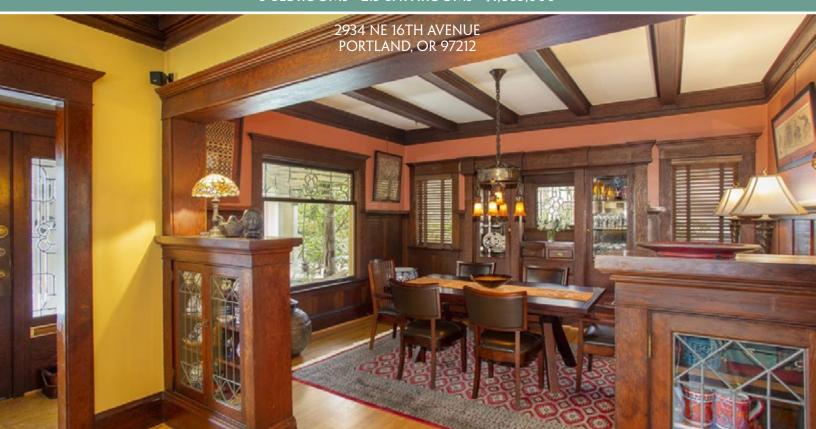

Heated double front porch welcomes you to immaculately updated arts & crafts interior, gorgeous natural woodwork, stately dining room, living room, den.

Four bedrooms upstairs plus a finished attic studio / play room. Space for all your activities! Lower level guest bedroom, full bath, sauna, family room, and winemaking cellar.

Spacious reception / dining rooms offer character ceiling beams along with countless original architectural details.

Sunny Neil Kelly kitchen with breakfast room opens to deck and stunning garden — an expansive, thoughtfully developed private oasis featuring pond, waterfall, spa, spectacular varieties of plants and trees, patios, deck and garden house/garage. Exceptional home has been nurtured by long time owners. Two separate lots allow potential future development as well as ample space for a gardeners' paradise.